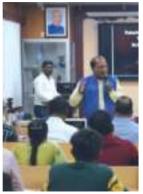

- O Karnataka State level skin craftsmen conference and Exhibition and sale of skin crafts was organized by BabuJagjivan Ram Leather Industries Development Corporation Ltd (LIDKAR) which was inaugurated by the Chief Minister Shri. BasavarajaBommayi, in presence of Ministers and Chairman & MD(LIDKAR). Shri. K. Murali, Director, CFTI, Chennai participated in the conference and interacted with the Artisans and Business enterprises. The Director also gave presentation on "Employment Opportunities and Empowerment of Leather Artisans" at State Level Conference, which was attended by Prof Shri.Lingappa, Chairman, LIDKAR
- O CFTI, Chennai signed a Memorandum of Understanding MoU with National Instructional Media Institute (NIMI) to develop the Books and contents for the Leather Footwear subsectors.
- O CFTI Students participated in International Design Competition via online & discussed with International mentors Mr Karl Borgschulze, Founder & Director of CSI, Dr. Jonas Rehn and Dr. Julian Schengen Researchers at Darmstadt University of Applied Sciences & Head of projects, Germany.
- Mr A Camalarajan, CEO of M/s. Priya Impex, had an interactive seminar with CFTI Students about the inputs/technology used in sports shoe production. Sports shoe manufacturing with new technology like Flyknitt upper production and compact space utilisation technology like lean system, its importance and effectiveness were explained clearly. Eva and rubber sole attaching process and durability was discussed.
- The scope for students in sports shoe or synthetic shoes making industry were discussed. A glimpse was given about the future sports shoe making with laminated uppers which yet to hit the market by 2024. Videos were presented to the students about the updated technology in sports shoe manufacturing. Clarified all the Questions raised by the students regarding the seminar.