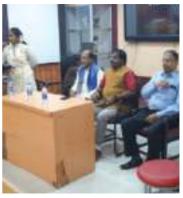

- O Karnataka State level skin craftsmen conference and Exhibition and sale of skin crafts was organized by BabuJagjivan Ram Leather Industries Development Corporation Ltd (LIDKAR) which was inaugurated by the Chief Minister Shri. BasavarajaBommayi, in presence of Ministers and Chairman & MD(LIDKAR). Shri. K. Murali, Director, CFTI, Chennai participated in the conference and interacted with the Artisans and Business enterprises. The Director also gave presentation on "Employment Opportunities and Empowerment of Leather Artisans" at State Level Conference, which was attended by Prof Shri.Lingappa, Chairman, LIDKAR
- O CFTI, Chennai signed a Memorandum of Understanding MoU with National Instructional Media Institute (NIMI) to develop the Books and contents for the Leather Footwear subsectors.
- O CFTI Students participated in International Design Competition via online & discussed with International mentors Mr Karl Borgschulze, Founder & Director of CSI, Dr. Jonas Rehn and Dr. Julian Schengen Researchers at Darmstadt University of Applied Sciences & Head of projects, Germany.
- Mr A Camalarajan, CEO of M/s. Priya Impex, had an interactive seminar with CFTI Students about the inputs/technology used in sports shoe production. Sports shoe manufacturing with new technology like Flyknitt upper production and compact space utilisation technology like lean system, its importance and effectiveness were explained clearly. Eva and rubber sole attaching process and durability was discussed.
- The scope for students in sports shoe or synthetic shoes making industry were discussed. A glimpse was given about the future sports shoe making with laminated uppers which yet to hit the market by 2024. Videos were presented to the students about the updated technology in sports shoe manufacturing. Clarified all the Questions raised by the students regarding the seminar.