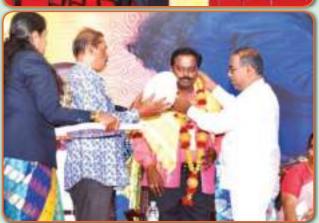

Prof Shri.Lingappa, Chairman of Dr.Babu Jagjivanram Leather Industries Corporation of Karnataka LIDKAR, (A Govt of Karnataka undertaking) felicitates Shri.Murali K Director CFTI, Chennai during the State level Conference cum Exhibition at Bangalore.