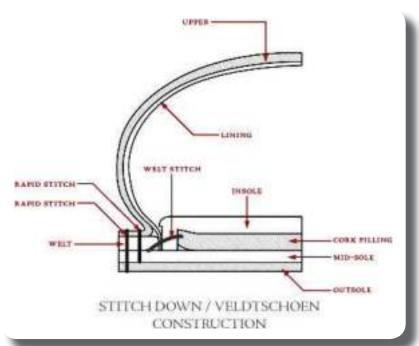

# **Sitchdown Construction**

How it's Made.....

### Simple Stitchdown

Right off the bat, I should note that Stitchdown construction actually references two different styles of shoemaking. First, there is an incredibly basic form that is essentially a Blake stitched shoe but where the upper is rolled out instead of in. This can be seen best on the famous Clark's Desert Boot.

To make this style, the upper is stretched over a last and sewn directly onto the mid- or outsole of the shoe. Typically in a 360-degree stitching method. It really is as simple as it sounds. It's worth taking a look at Reddit user u/lordpoint 's dissection of a pair Clarks Boots.

#### Full Stitchdown

However, when most people mention Stitchdown construction, they are referencing a much more complicated method that is a combination of a Goodyear welted shoe, a Blake-Rapid stitched shoe, and the construction of those Clarks.

This method begins much like a Blake stitched shoe, with the rear of the shoe nailed onto the last. However, at the front of the shoe the leather is pulled outward. At this point, some manufacturers add a welt similar to a Goodyear welted shoe, though others do not. Adding a welt will significantly increase the repairability of the shoe.

The toe is then attached to a midsole with a rapid stitch, or in other words a visible stitch along the top and bottom of the shoe. If the shoe is welted, the welt will go in between the upper leather and the midsole. After this, the outsole is added and an additional rapid stitch – this

time going further back on the shoe – secures the outsole to the midsole. These two lines of rapid stitching on the front of the shoe gives that classic Stitchdown look.

Unlike other construction methods, a stylistic Stitchdown construction is incredibly hard to accomplish. By it's nature, the stitching at the front of a Stitchdown style boot is highly complex. Any fake would be obvious from many feet away, and easily noticeable on any store to a potential buyer. While I'm sure they do exist, I'm not aware of any brands that attempt to fake the look of Stitchdown construction