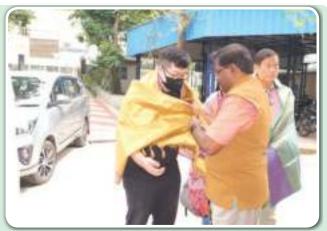

- CFTI, Chennai participated in the event organized by TNSDC at Queen Mary's College, Chennai where Honourable Chief Minister of Tamilnadu Shri. M.K. Stalin, visited the pavilion of Job mela by offering Job oriented Skill Development courses to need of the Industries in the state.
- Shri. Murali K, Director, CFTI, Chennai received an award from Smt. Sowmya Anbumani as a Best Institute in a "Special Category" for Placements to Rural youth by Popular TV Channel "NEWS 18 Tamilnadu" & News 18 Network.
- CFTI, Chennai celebrated 8th International Yoga day at our Campus with the participation of Students, staffs and officers of this Institute.
- CFTI, Chennai participated in 75 years of Independence "Azadi Ka Amrit Mahotsav" a photo exhibition on Freedom movement of India and Tribal welfare at Resource centre for Tribal culture in Ooty, Hokkenekal, Dharmapuri & Kanyakumari districts, conducted by PIB, ROB, Chennai. Shri. Raosaheb Danve Hon'ble Union Minister of State, Ministry of Coal, Mines and Railways, GoI, Shri M.Aravind Kanniyakumari Collector, Shri. M.R.Gandhi MLA Nagercoil, Shri Thalavaai Sundaram MLA Kanniyakumari visited CFTI Chennai stall at Kanniyakumari Expo.
- O CFTI, Chennai has conducted Customized Course in Shoe Upper Clicking & Closing sponsored by M/s. Golden Fortune Consultancy, Ernakulam, Kerala for 16 candidates.
- O CFTI, Chennai has conducted Technical Seminar on "Futuristic & Innovative Technology for Shoe Industry" by Shri. Baskar from M/s. CMI Machines Pvt Ltd, which is initiated by Shri. Murali K Director CFTI along with Dr.Goutham Gopalakrishnan, Shri.Iqbal Modi President & Shri.Camalarajan Vice President (AFCAMMI).
- CFTI Chennai & AFCAMMI has conducted seminar on "Tooling accessories and Components of Footwear Manufacturing" by Shri. Iqbal Modi President AFCAMMI & Chairman SIM Exports with prominent participation from KH Shoes, Students, Staffs and Officers.

Shri.Murali K, Director CFTI Chennai receives an award as a Best Institute in a "Special Category" for Placements to Rural youth by Popular TV Channel "NEWS 18 Tamilnadu" & News 18 Network from Smt.Sowmya Anbumani.