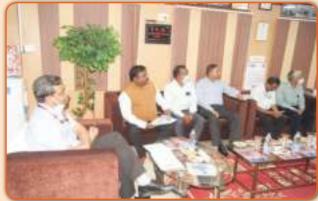

In addition to regular courses CFTI, Chennai conducts skill training programs sponsored by TNSDC. A total of 528 candidates have been trained.

Shri. Shailesh Kumar Singh, IAS, The Chairman, CFTIs, Additional Secretary & Development Commissioner, Ministry of MSME visited the Institute on 06th May 2022. The Director presented the activities of the Institute and performance to the dignitary. The Chairman also visited all the sections of Footwear training and Common Facility Services, where he was explained in detail about the training and common facility services.

#### **Events:**

- Training of Trainers (ToT) program is conducted for CFTI Trainers at Chennai for 8 trainers and Vaniyambadi Extension Centre for 23 trainers conducted by Leather Sector Skill Council (LSSC).
- O Shri. Shailesh Kumar Singh, IAS, The Chairman, CFTIs, Additional Secretary & Development Commissioner, Ministry of MSME visited the Institute on 06th May 2022. The Director presented

# Significant Achievements during the month from April to June 2022

the activities of the Institute and performance to the dignitary. The Chairman also visited all the sections of Footwear training and Common Facility Services, where he was explained in detail about the training and common facility services. Later the Chairman also visited the construction site of the New Technology Tool Room in Vallam, SIPCOT, Sriperumbudur, Chennai and interacted with TCE, EPIL and CFTI, Chennai staffs about the progress of the construction.

AS & DC Shri. Shailesh Kumar Singh IAS during his visit to MSME Bhawan at Chennai interacted with Officers and staffs of MSME TDC (CFTI Chennai), MSME Development Institute (DI) and MSME Testing Centre (TC).