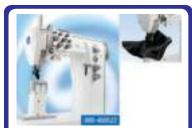

#### 888-460522

- Independently disconnect able left / right needle.
- Integrated 2nd stitch length and switchable thread tension.
- Electro-pneumatic seam backtacking and pressure foot lift.