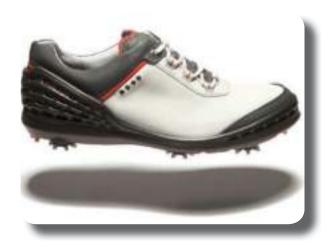

### **ECCO**

ECCO Sko A/S is a Danish shoe manufacturer and retailer founded in 1963 by Karl Toosbuy, in Bredebro, Denmark. The company began with only the production of footwear, but has since expanded into leather production, as well as accessories and

small leather goods. ECCO opened its first retail store in Denmark in 1982. ECCO is family-owned and employs 21,300 people worldwide, with product sales in 99 countries from 2,250 shops and 14,000 sales points.

### HISTORY

ECCO was established in 1963 by Karl Toosbuy in the small town of Bredebro in southern Denmark. Throughout the 1980s, the company expanded its operations internationally. By 1982, sales reached 1 million pairs of shoes annually. In order to accommodate the increasing demand, additional production was established Portugal, and under license in Japan and Cyprus. ECCO built its own

research and design center, named "Futura", in Denmark in 1996, since 2009 Portugal is the R&D center of ECCO and opened its own beamhouse in Indonesia and tannery in Thailand a few years later. In 1998 the first flagship retail store opened on Oxford Street, in London. By 2000, ECCO owned every step of the production process, from design and leather production to branded retail sales.

#### PRODUCTION

ECCO owns tanneries in the Netherlands, Thailand, Indonesia and China. ECCO's tanneries are among the leading manufacturers of leather to the fashion, sports, and car industries. ECCO has engaged in a research program to reduce

the environmental impact of the tanning process. Approximately 98% of ECCO's shoes are produced in its own shoe factories in Portugal, Slovakia, Thailand, Indonesia, Vietnam and China, and some under licence in India.

# INTERNATIONAL

ECCO shoes and leather goods are sold in 99 countries. The company has its operations into markets in Asia and in Eastern and Central Europe, Canada, South America, and

the United States. Their products are sold through more than 2,250 monobrand stores, as well as independent retailers and online sales.