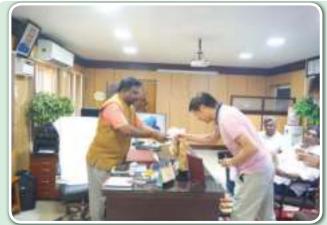

In addition to regular courses CFTI, Chennai conducts skill training programs sponsored by TNSDC. A total of 528 candidates have been trained.

Shri. Shailesh Kumar Singh, IAS, The Chairman, CFTIs, Additional Secretary & Development Commissioner, Ministry of MSME visited the Institute on 06th May 2022. The Director presented the activities of the Institute and performance to the dignitary. The Chairman also visited all the sections of Footwear training and Common Facility Services, where he was explained in detail about the training and common facility services.

#### **Events:**

- Training of Trainers (ToT) program is conducted for CFTI Trainers at Chennai for 8 trainers and Vaniyambadi Extension Centre for 23 trainers conducted by Leather Sector Skill Council (LSSC).
- O Shri. Shailesh Kumar Singh, IAS, The Chairman, CFTIs, Additional Secretary & Development Commissioner, Ministry of MSME visited the Institute on 06th May 2022. The Director presented

# Significant Achievements during the month from April to June 2022

the activities of the Institute and performance to the dignitary. The Chairman also visited all the sections of Footwear training and Common Facility Services, where he was explained in detail about the training and common facility services. Later the Chairman also visited the construction site of the New Technology Tool Room in Vallam, SIPCOT, Sriperumbudur, Chennai and interacted with TCE, EPIL and CFTI, Chennai staffs about the progress of the construction.