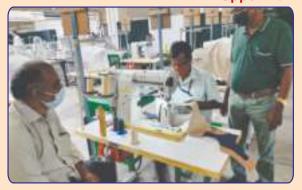

### Shoe machines Dürkopp Adler - provided by SP International - PROVEN TECHNOLOGY YOU CAN RELY ON.

2020, representatives In International and Minerva had established a co-operation with Central Footwear Training Institute (CFTI) in Chennai. During visit of the institute, they were impressed about advancement in technology and the way the institute is managed. They met Mr. K. Murali, the Honorable Director of the CFTI and had agreed to provide latest Dürkopp Adler shoe machines for institute.

Machines were provided to Central Footwear Training Institute (CFTI) for training purposes of students pursuing Diploma and Post Graduate Diploma in "Footwear Design and Production" and also for the upcoming industrial employees to train and acquire skills for the highest productivity managed by latest stitching technology.