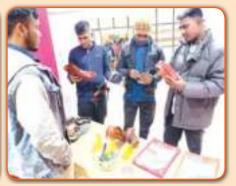

- CFTI, Chennai participated in the event organized by TNSDC at Queen Mary's College, Chennai where Honourable Chief Minister of Tamilnadu Shri. M.K. Stalin, visited the pavilion of Job mela by offering Job oriented Skill Development courses to need of the Industries in the state.
- Shri. Murali K, Director, CFTI, Chennai received an award from Smt. Sowmya Anbumani as a Best Institute in a "Special Category" for Placements to Rural youth by Popular TV Channel "NEWS 18 Tamilnadu" & News 18 Network.
- CFTI, Chennai celebrated 8th International Yoga day at our Campus with the participation of Students, staffs and officers of this Institute.
- CFTI, Chennai participated in 75 years of Independence "Azadi Ka Amrit Mahotsav" a photo exhibition on Freedom movement of India and Tribal welfare at Resource centre for Tribal culture in Ooty, Hokkenekal, Dharmapuri & Kanyakumari districts, conducted by PIB, ROB, Chennai. Shri. Raosaheb Danve Hon'ble Union Minister of State, Ministry of Coal, Mines and Railways, GoI, Shri M.Aravind Kanniyakumari Collector, Shri. M.R.Gandhi MLA Nagercoil, Shri Thalavaai Sundaram MLA Kanniyakumari visited CFTI Chennai stall at Kanniyakumari Expo.
- O CFTI, Chennai has conducted Customized Course in Shoe Upper Clicking & Closing sponsored by M/s. Golden Fortune Consultancy, Ernakulam, Kerala for 16 candidates.
- O CFTI, Chennai has conducted Technical Seminar on "Futuristic & Innovative Technology for Shoe Industry" by Shri. Baskar from M/s. CMI Machines Pvt Ltd, which is initiated by Shri. Murali K Director CFTI along with Dr.Goutham Gopalakrishnan, Shri.Iqbal Modi President & Shri.Camalarajan Vice President (AFCAMMI).
- CFTI Chennai & AFCAMMI has conducted seminar on "Tooling accessories and Components of Footwear Manufacturing" by Shri. Iqbal Modi President AFCAMMI & Chairman SIM Exports with prominent participation from KH Shoes, Students, Staffs and Officers.