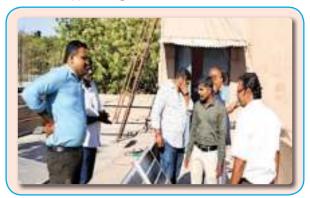

AS & DC Shri. Shailesh Kumar Singh IAS during his visit to MSME Bhawan at Chennai interacted with Officers and staffs of MSME TDC (CFTI Chennai), MSME Development Institute (DI) and MSME Testing Centre (TC).

Additional Secretary & Development Commissioner Shri. Shailesh Kumar Singh IAS visited the construction and update the status of New Technology Tool Room in Vallam, SIPCOT, Sriperumbudur, Chennai. Interacted with TCE, EPIL and CFTI, Chennai staffs.