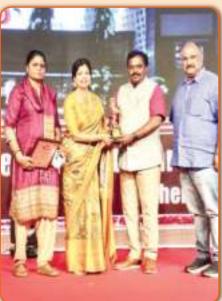

The Director received an award from Popular TV Channel "NEWS 18 Tamilnadu" & News 18 Network as a Best Institute in a "Special Category "for Placements to Rural youth.

The Director is glad to inform that CFTI, Chennai has signed a Memorandum of Understanding MoU with National Instructional Media Institute (NIMI) to develop the Books and contents for the Leather Footwear subsectors.

- CFTI, Chennai participated in the event organized by TNSDC at Queen Mary's College, Chennai where Honourable Chief Minister of Tamilnadu Shri. M.K. Stalin, visited the pavilion of Job mela by offering Job oriented Skill Development courses to need of the Industries in the state.
- Shri. Murali K, Director, CFTI, Chennai received an award from Smt. Sowmya Anbumani as a Best Institute in a "Special Category" for Placements to Rural youth by Popular TV Channel "NEWS 18 Tamilnadu" & News 18 Network.
- CFTI, Chennai celebrated 8th International Yoga day at our Campus with the participation of Students, staffs and officers of this Institute.
- CFTI, Chennai participated in 75 years of Independence "Azadi Ka Amrit Mahotsav" a photo exhibition on Freedom movement of India and Tribal welfare at Resource centre for Tribal culture in Ooty, Hokkenekal, Dharmapuri & Kanyakumari districts, conducted by PIB, ROB, Chennai. Shri. Raosaheb Danve Hon'ble Union Minister of State, Ministry of Coal, Mines and Railways, GoI, Shri M.Aravind Kanniyakumari Collector, Shri. M.R.Gandhi MLA Nagercoil, Shri Thalavaai Sundaram MLA Kanniyakumari visited CFTI Chennai stall at Kanniyakumari Expo.
- O CFTI, Chennai has conducted Customized Course in Shoe Upper Clicking & Closing sponsored by M/s. Golden Fortune Consultancy, Ernakulam, Kerala for 16 candidates.
- O CFTI, Chennai has conducted Technical Seminar on "Futuristic & Innovative Technology for Shoe Industry" by Shri. Baskar from M/s. CMI Machines Pvt Ltd, which is initiated by Shri. Murali K Director CFTI along with Dr.Goutham Gopalakrishnan, Shri.Iqbal Modi President & Shri.Camalarajan Vice President (AFCAMMI).
- CFTI Chennai & AFCAMMI has conducted seminar on "Tooling accessories and Components of Footwear Manufacturing" by Shri. Iqbal Modi President AFCAMMI & Chairman SIM Exports with prominent participation from KH Shoes, Students, Staffs and Officers.

Shri.Murali K, Director CFTI Chennai receives an award as a Best Institute in a "Special Category" for Placements to Rural youth by Popular TV Channel "NEWS 18 Tamilnadu" & News 18 Network from Smt.Sowmya Anbumani.