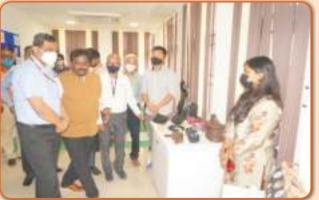

Karnataka State level skin craftsmen conference and Exhibition and sale of skin crafts was organized by Dr. Babu Jagjivan Ram Leather Industries Development Corporation Ltd (LIDKAR) which was inaugurated by the Chief Minister Shri. Basavaraja Bommayi, in presence of Ministers and Chairman & MD (LIDKAR). The Director participated in the conference and interacted with the Artisans and Business enterprises. The Director also gave presentation on "Employment Opportunities and Empowerment of Leather Artisans" at State Level Conference, which was attended by Prof Shri. Lingappa, Chairman, LIDKAR.

- O Karnataka State level skin craftsmen conference and Exhibition and sale of skin crafts was organized by BabuJagjivan Ram Leather Industries Development Corporation Ltd (LIDKAR) which was inaugurated by the Chief Minister Shri. BasavarajaBommayi, in presence of Ministers and Chairman & MD(LIDKAR). Shri. K. Murali, Director, CFTI, Chennai participated in the conference and interacted with the Artisans and Business enterprises. The Director also gave presentation on "Employment Opportunities and Empowerment of Leather Artisans" at State Level Conference, which was attended by Prof Shri.Lingappa, Chairman, LIDKAR
- O CFTI, Chennai signed a Memorandum of Understanding MoU with National Instructional Media Institute (NIMI) to develop the Books and contents for the Leather Footwear subsectors.
- O CFTI Students participated in International Design Competition via online & discussed with International mentors Mr Karl Borgschulze, Founder & Director of CSI, Dr. Jonas Rehn and Dr. Julian Schengen Researchers at Darmstadt University of Applied Sciences & Head of projects, Germany.
- Mr A Camalarajan, CEO of M/s. Priya Impex, had an interactive seminar with CFTI Students about the inputs/technology used in sports shoe production. Sports shoe manufacturing with new technology like Flyknitt upper production and compact space utilisation technology like lean system, its importance and effectiveness were explained clearly. Eva and rubber sole attaching process and durability was discussed.
- The scope for students in sports shoe or synthetic shoes making industry were discussed. A glimpse was given about the future sports shoe making with laminated uppers which yet to hit the market by 2024. Videos were presented to the students about the updated technology in sports shoe manufacturing. Clarified all the Questions raised by the students regarding the seminar.

Prof Shri.Lingappa, Chairman of Dr.Babu Jagjivanram Leather Industries Corporation of Karnataka LIDKAR, (A Govt of Karnataka undertaking) felicitates Shri.Murali K Director CFTI, Chennai during the State level Conference cum Exhibition at Bangalore.

Shri.MURALI K Director CFTI, Chennai during his presentation on "Employment Opportunities and Empowerment of Leather Artisans" at State level Conference for Leather Artisans in Bangalore conducted by LIDKAR under Social Welfare Department, Govt of Karnataka.

#### Shri.Murali K,Director CFTI Chennai participated in the Conference for Leather Artisans conducted by LIDKAR and interacts with Artisans and Business enterprises.

State level skin craftsmen
conference and Exhibition and sale
of skin crafts organized by Babu
Jagjeevanaram Skin Industrial
Development Corporation ( LIDKAR)
was inaugurated by
Chief Minister Shri.Basavaraja
Bommayi, Ministers and Chairman &
MD(LIDKAR)

Shri.Murali K Director CFTI, Chennai, Shri.Hariram Senior Manager and Shri. Koteeswara rao from LIDKAR, and Ms.Dimple from KILT selects the best artisan products among the participants during the Exhibition.