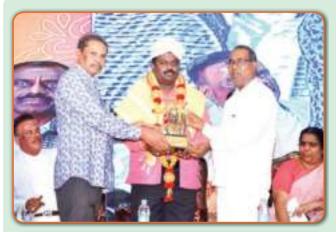

Prof Shri.Lingappa, Chairman of Dr.Babu Jagjivanram Leather Industries Corporation of Karnataka LIDKAR, (A Govt of Karnataka undertaking) felicitates Shri.Murali K Director CFTI, Chennai during the State level Conference cum Exhibition at Bangalore.

Shri.MURALI K Director CFTI, Chennai during his presentation on "Employment Opportunities and Empowerment of Leather Artisans" at State level Conference for Leather Artisans in Bangalore conducted by LIDKAR under Social Welfare Department, Govt of Karnataka.