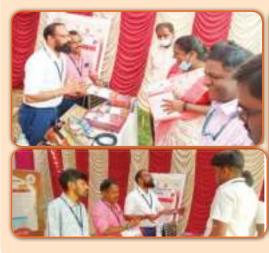

Advertisement of Education Expo 2022 in DT NEXT, a daily English magazine covering the photographs of CFTI, Chennai stall and Veteran Shri. Paarivendhar Pachaimuthu Udaiyar, Founder of SRM Group of Institutions.

Central Footwear Training Institute cfti Chennai participated in the event of Education Expo conducted by Thinathanthi a leading magazine in Tamilnadu for creating awareness and job opportunities in Leather footwear and Admissions FY 2022-23

CFTI Chennai participates in Education Expo 2022 organized by Thanthi Group, a leading print and visual media at Nagercovil for awareness in Leather Footwear and Employment opportunities to help in Admissions FY2022-23.

CFTI Chennai participates in Education Expo 2022 organized by Thanthi Group, a leading print and visual media at Thirunelveli for awareness in Leather Footwear and Employment opportunities to help in Admissions FY2022-23.