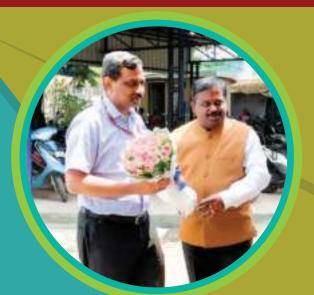

In addition to regular courses CFTI, Chennai conducts skill training programs sponsored by TNSDC. A total of 528 candidates have been trained.

Shri. Shailesh Kumar Singh, IAS, The Chairman, CFTIs, Additional Secretary & Development Commissioner, Ministry of MSME visited the Institute on 06th May 2022. The Director presented the activities of the Institute and performance to the dignitary. The Chairman also visited all the sections of Footwear training and Common Facility Services, where he was explained in detail about the training and common facility services.

#### **Events:**

- Training of Trainers (ToT) program is conducted for CFTI Trainers at Chennai for 8 trainers and Vaniyambadi Extension Centre for 23 trainers conducted by Leather Sector Skill Council (LSSC).
- O Shri. Shailesh Kumar Singh, IAS, The Chairman, CFTIs, Additional Secretary & Development Commissioner, Ministry of MSME visited the Institute on 06th May 2022. The Director presented

# Significant Achievements during the month from April to June 2022

the activities of the Institute and performance to the dignitary. The Chairman also visited all the sections of Footwear training and Common Facility Services, where he was explained in detail about the training and common facility services. Later the Chairman also visited the construction site of the New Technology Tool Room in Vallam, SIPCOT, Sriperumbudur, Chennai and interacted with TCE, EPIL and CFTI, Chennai staffs about the progress of the construction.