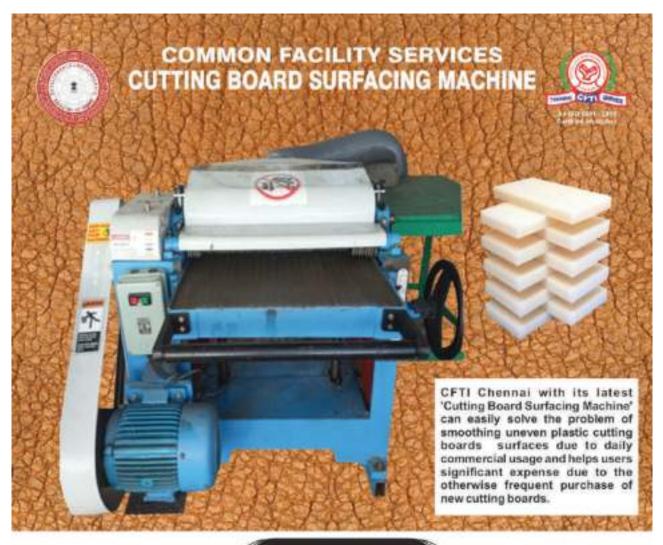

# Common Facility Services:

Common facility services are being conducted by this Institute for the benefit of footwear MSMEs. During the reporting month 16 footwear units utilized our services in Die-less Cutting, Lasting, New Development, Crimping, CAD and P U Soles manufacturing.

# OPPORTUNITY FOR ENTREPRENEURS & INDUSTRY

- → Providing Techno-Managers to Footwear Industries.
- **⊃** Technical Consultancy Services to existing and prospective Industries.
- Common Facility Services with Modem machinery including Shoe CAD.
- → Process cum Product oriented EDP on Footwear, Leather Goods and Allied Industries.
- **⊃** Availability of relevant information of Footwear Industry.
- Services of Die Less Cutting System, PU Pouring Machine, Laser Cutting & Engraving machine.

#### SERVICE TO THE FOOTWEAR INDUSTRY

CFTI through its State of the art machinery provides common facility services to the footwear industries. With the latest machines the Die-Less Cutting System, Sole mould making plant and PU Pouring machine expects to expand the service network to the industry. Further to this the Ambur Sub-Centre of CFTI caters the service needs of the Footwear Industries of Ambur, Ranipet & Vellore.