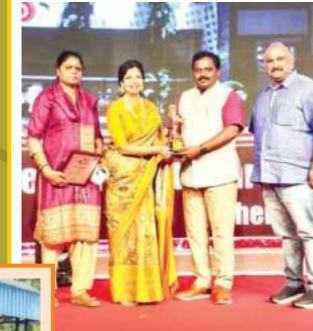

The Director received an award from Popular TV Channel "NEWS 18 Tamilnadu" & News 18 Network as a Best Institute in a "Special Category "for Placements to Rural youth.

The Director is glad to inform that CFTI, Chennai has signed a Memorandum of Understanding MoU with National Instructional Media Institute (NIMI) to develop the Books and contents for the Leather Footwear subsectors.

- CFTI, Chennai participated in the event organized by TNSDC at Queen Mary's College, Chennai where Honourable Chief Minister of Tamilnadu Shri. M.K. Stalin, visited the pavilion of Job mela by offering Job oriented Skill Development courses to need of the Industries in the state.
- Shri. Murali K, Director, CFTI, Chennai received an award from Smt. Sowmya Anbumani as a Best Institute in a "Special Category" for Placements to Rural youth by Popular TV Channel "NEWS 18 Tamilnadu" & News 18 Network.
- CFTI, Chennai celebrated 8th International Yoga day at our Campus with the participation of Students, staffs and officers of this Institute.
- CFTI, Chennai participated in 75 years of Independence "Azadi Ka Amrit Mahotsav" a photo exhibition on Freedom movement of India and Tribal welfare at Resource centre for Tribal culture in Ooty, Hokkenekal, Dharmapuri & Kanyakumari districts, conducted by PIB, ROB, Chennai. Shri. Raosaheb Danve Hon'ble Union Minister of State, Ministry of Coal, Mines and Railways, GoI, Shri M.Aravind Kanniyakumari Collector, Shri. M.R.Gandhi MLA Nagercoil, Shri Thalavaai Sundaram MLA Kanniyakumari visited CFTI Chennai stall at Kanniyakumari Expo.
- O CFTI, Chennai has conducted Customized Course in Shoe Upper Clicking & Closing sponsored by M/s. Golden Fortune Consultancy, Ernakulam, Kerala for 16 candidates.
- O CFTI, Chennai has conducted Technical Seminar on "Futuristic & Innovative Technology for Shoe Industry" by Shri. Baskar from M/s. CMI Machines Pvt Ltd, which is initiated by Shri. Murali K Director CFTI along with Dr.Goutham Gopalakrishnan, Shri.Iqbal Modi President & Shri.Camalarajan Vice President (AFCAMMI).
- CFTI Chennai & AFCAMMI has conducted seminar on "Tooling accessories and Components of Footwear Manufacturing" by Shri. Iqbal Modi President AFCAMMI & Chairman SIM Exports with prominent participation from KH Shoes, Students, Staffs and Officers.

Shri.Murali K, Director CFTI Chennai receives an award as a Best Institute in a "Special Category" for Placements to Rural youth by Popular TV Channel "NEWS 18 Tamilnadu" & News 18 Network from Smt.Sowmya Anbumani.