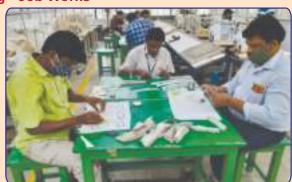

# TNSDC - CONTENT FOR THE MONTH OF APRIL, MAY and JUNE 2022

In the month of April, May and June year 2022 – Total of 702 candidates (25 batches) got trained by CFTI – Chennai for the job role of Operator Stitching Footwear, Stitcher Leather Goods and Garment and Pre Assembly Operator. Total training hours are 340 hrs (43 days) and 200 hrs (30 days) based on the Job role. CFTI Trainers distributed the Training Materials to the selected trainees before the start of the training program. Training program

includes Practical and Theory classes. Practical classes will consist of cutting, skiving, attaching and stitching the leather materials. Finally, Assessment was conducted to all the trainees. Once the assessment is completed, based on the candidate's performance the Course Completed Certificate will be distributed to them. Placement Opportunities were provided to all candidates in reputed Shoe Factories for the above mentioned job roles.