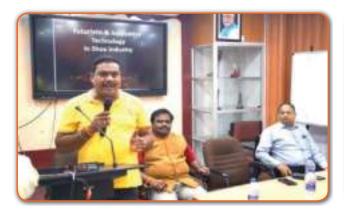

CFTI Chennai conducted the Second Seminar in the 'Seminar Series' on 03.06.2022 on the topic of "FURISTIC & INNOVATIVE TECHNOLOGY IN SHOE INDUSTRY (MOVING TOWARDS INDUSTRIAL 4.0)" by Shri. R. Baskar & Shri. A. Suresh, PRE Machines (India) Pvt Ltd.

CFTI Chennai conducts Technical Seminar on "Futuristic & Innovative technology for Shoe Industry" by Shri.Baskar from CMI Machines initiated by Shri.Murali K Director CFTI along with Dr.Goutham Gopalakrishnan, Shri.Iqbal Modi President & Shri.Camalarajan Vice President (AFCAMMI)