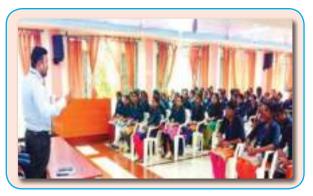

### SEMINAR SERIES BEING CONDUCTED BY CFTI CHENNAI

As you are aware that CFTI, Chennai has carved a niche for itself for training and making 'Industry Ready' footwear professionals over the last many decades. In its quest to always remain ahead of the curve and to equip its students with the latest developments in Technology, Management Practices, Market knowledge, Quality and Standardization CFTI, Chennai has raised its benchmarks to meet the global market demands and global performance benchmarks. The students who graduate out of CFTI, Chennai are equipped with the most advanced knowledge as well as hands on exposure to the latest Technological developments which sharpens their skills and enables them to help the Industry march forward as they pursue their careers in the *Industry.* 

Footwear is as much Science and Technology as it is an art. The CFTI, Chennai with its state of the art facilities and experienced faculty grooms skilled professionals who can meet the challenges of the Footwear Industry head on in a globalised scenario.

However, along with the knowledge imparted in-house, it is extremely important that the students hear first hand from experienced practitioners in the Industry on various facets of 'day to day challenges' in running an enterprise.

It is in this context that CFTI, Chennai holds a "Seminar Series" for its students to keep them abreast of the latest in the Industry be it a New Product, a New Process, a New Machine, a New Software, New Automation products, New Practices for Improving Quality and Productivity, New Testing Protocols, New Regulations, New Standards, New Management Techniques and many more such useful topics. This seminar series being gather technocrats, Industry & Academia in the footwear sector.