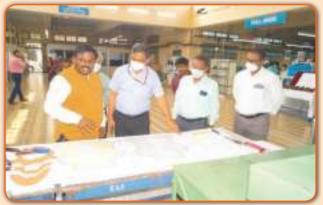

In addition to regular courses CFTI, Chennai conducts skill training programs sponsored by TNSDC. A total of 528 candidates have been trained.

Shri. Shailesh Kumar Singh, IAS, The Chairman, CFTIs, Additional Secretary & Development Commissioner, Ministry of MSME visited the Institute on 06th May 2022. The Director presented the activities of the Institute and performance to the dignitary. The Chairman also visited all the sections of Footwear training and Common Facility Services, where he was explained in detail about the training and common facility services.

# Significant Achievements during the month from April to June 2022

the activities of the Institute and performance to the dignitary. The Chairman also visited all the sections of Footwear training and Common Facility Services, where he was explained in detail about the training and common facility services. Later the Chairman also visited the construction site of the New Technology Tool Room in Vallam, SIPCOT, Sriperumbudur, Chennai and interacted with TCE, EPIL and CFTI, Chennai staffs about the progress of the construction.