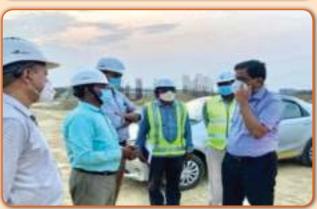

Additional Secretary & Development Commissioner Shri. Shailesh Kumar Singh IAS visited the construction and update the status of New Technology Tool Room in Vallam, SIPCOT, Sriperumbudur, Chennai. Interacted with TCE, EPIL and CFTI, Chennai staffs.