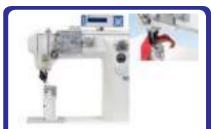

#### 878-160722-M

- Capability of roller presser and wheel feed speed ate quick changing in large scope (gathering function).
- Programmable stitch length adjustment by means of integrated step motor.
- Programmable sewing foot pressure and sewing foot lifting height by means of integrated step motor.
- Electronic needle positioning and moving to a start-stitch position by jog dial.