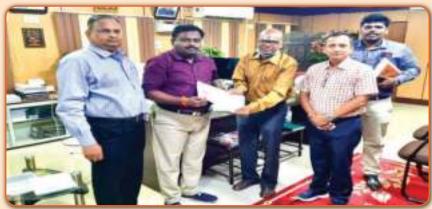

Memorandum of Understanding MoU between National Instructional Media Institute (NIMI) and Central Footwear Training Institute (CFTI) signed by both the Directors of the Institute to develop the Books and contents for the Leather Footwear subsectors.