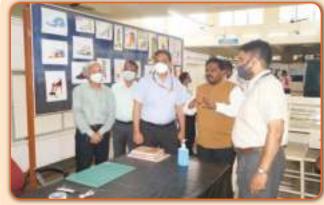

In addition to regular courses CFTI, Chennai conducts skill training programs sponsored by TNSDC. A total of 528 candidates have been trained.

Shri. Shailesh Kumar Singh, IAS, The Chairman, CFTIs, Additional Secretary & Development Commissioner, Ministry of MSME visited the Institute on 06th May 2022. The Director presented the activities of the Institute and performance to the dignitary. The Chairman also visited all the sections of Footwear training and Common Facility Services, where he was explained in detail about the training and common facility services.

# Significant Achievements during the month from April to June 2022

the activities of the Institute and performance to the dignitary. The Chairman also visited all the sections of Footwear training and Common Facility Services, where he was explained in detail about the training and common facility services. Later the Chairman also visited the construction site of the New Technology Tool Room in Vallam, SIPCOT, Sriperumbudur, Chennai and interacted with TCE, EPIL and CFTI, Chennai staffs about the progress of the construction.