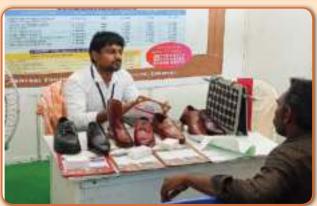

Advertisement of Education Expo 2022 in DT NEXT, a daily English magazine covering the photographs of CFTI, Chennai stall and Veteran Shri. Paarivendhar Pachaimuthu Udaiyar, Founder of SRM Group of Institutions.

Central Footwear Training Institute cfti Chennai participated in the event of Education Expo conducted by Thinathanthi a leading magazine in Tamilnadu for creating awareness and job opportunities in Leather footwear and Admissions FY 2022-23

CFTI Chennai participates in Education Expo 2022 organized by Thanthi Group, a leading print and visual media at Nagercovil for awareness in Leather Footwear and Employment opportunities to help in Admissions FY2022-23.

CFTI Chennai participates in Education Expo 2022 organized by Thanthi Group, a leading print and visual media at Thirunelveli for awareness in Leather Footwear and Employment opportunities to help in Admissions FY2022-23.