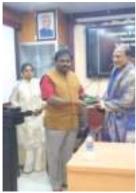

Memorandum of Understanding MoU between National Instructional Media Institute (NIMI) and Central Footwear Training Institute (CFTI) signed by both the Directors of the Institute to develop the Books and contents for the Leather Footwear subsectors.