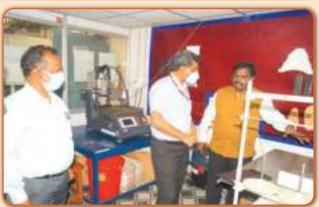

Final Product - TNSDC

Shri.Shailesh Kumar Singh IAS Chairman CFTI's, Additional Secretary & Development Commissioner to Ministry of MSME, Govt. of India, during his visit and review at CFTI, Chennai.

Shri.Shailesh Kumar Singh, IAS, AS & DC seen about the recent technologies like 3D SHOE CAD for Shoe Design with additional modules for GDM, Costing sheet; Customized Footbed Mfg; Advanced Automatic sewing & Dieless cutting M/c and Leather Goods Design and Mfg at CFTI, Chennai