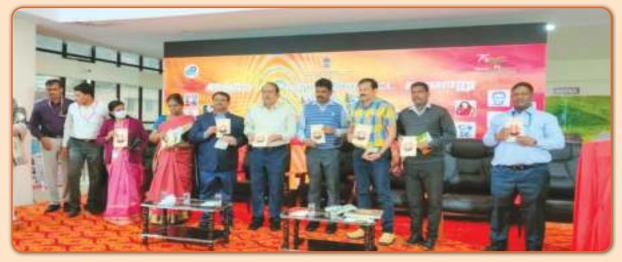

Memorandum of Understanding MoU between National Instructional Media Institute (NIMI) and Central Footwear Training Institute (CFTI) signed by both the Directors of the Institute to develop the Books and contents for the Leather Footwear subsectors.