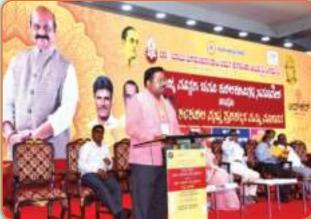

Shri.MURALI K Director CFTI, Chennai during his presentation on "Employment Opportunities and Empowerment of Leather Artisans" at State level Conference for Leather Artisans in Bangalore conducted by LIDKAR under Social Welfare Department, Govt of Karnataka.

Shri.MURALI K Director CFTI, Chennai during his presentation on "Employment Opportunities and Empowerment of Leather Artisans" at State level Conference for Leather Artisans in Bangalore conducted by LIDKAR under Social Welfare Department, Govt of Karnataka