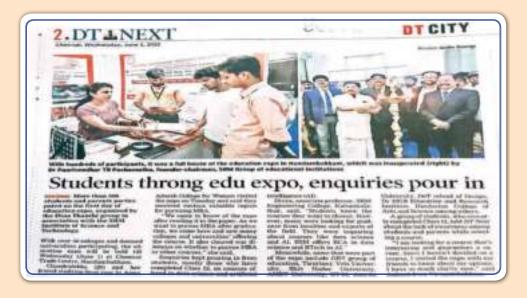

Advertisement of Education Expo 2022 in DT NEXT, a daily English magazine covering the photographs of CFTI, Chennai stall and Veteran Shri. Paarivendhar Pachaimuthu Udaiyar, Founder of SRM Group of Institutions.

Central Footwear Training Institute cfti Chennai participated in the event of Education Expo conducted by Thinathanthi a leading magazine in Tamilnadu for creating awareness and job opportunities in Leather footwear and Admissions FY 2022-23