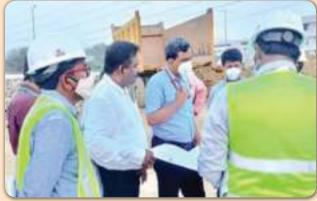

Additional Secretary & Development Commissioner Shri. Shailesh Kumar Singh IAS visited the construction and update the status of New Technology Tool Room in Vallam, SIPCOT, Sriperumbudur, Chennai. Interacted with TCE, EPIL and CFTI, Chennai staffs.