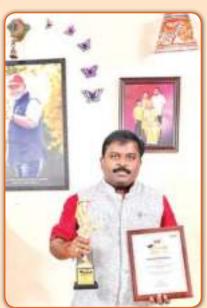

The Director received an award from Popular TV Channel "NEWS 18 Tamilnadu" & News 18 Network as a Best Institute in a "Special Category "for Placements to Rural youth.

The Director is glad to inform that CFTI, Chennai has signed a Memorandum of Understanding MoU with National Instructional Media Institute (NIMI) to develop the Books and contents for the Leather Footwear subsectors.

- CFTI, Chennai participated in the event organized by TNSDC at Queen Mary's College, Chennai where Honourable Chief Minister of Tamilnadu Shri. M.K. Stalin, visited the pavilion of Job mela by offering Job oriented Skill Development courses to need of the Industries in the state.
- Shri. Murali K, Director, CFTI, Chennai received an award from Smt. Sowmya Anbumani as a Best Institute in a "Special Category" for Placements to Rural youth by Popular TV Channel "NEWS 18 Tamilnadu" & News 18 Network.
- CFTI, Chennai celebrated 8th International Yoga day at our Campus with the participation of Students, staffs and officers of this Institute.
- CFTI, Chennai participated in 75 years of Independence "Azadi Ka Amrit Mahotsav" a photo exhibition on Freedom movement of India and Tribal welfare at Resource centre for Tribal culture in Ooty, Hokkenekal, Dharmapuri & Kanyakumari districts, conducted by PIB, ROB, Chennai. Shri. Raosaheb Danve Hon'ble Union Minister of State, Ministry of Coal, Mines and Railways, GoI, Shri M.Aravind Kanniyakumari Collector, Shri. M.R.Gandhi MLA Nagercoil, Shri Thalavaai Sundaram MLA Kanniyakumari visited CFTI Chennai stall at Kanniyakumari Expo.
- O CFTI, Chennai has conducted Customized Course in Shoe Upper Clicking & Closing sponsored by M/s. Golden Fortune Consultancy, Ernakulam, Kerala for 16 candidates.
- O CFTI, Chennai has conducted Technical Seminar on "Futuristic & Innovative Technology for Shoe Industry" by Shri. Baskar from M/s. CMI Machines Pvt Ltd, which is initiated by Shri. Murali K Director CFTI along with Dr.Goutham Gopalakrishnan, Shri.Iqbal Modi President & Shri.Camalarajan Vice President (AFCAMMI).
- CFTI Chennai & AFCAMMI has conducted seminar on "Tooling accessories and Components of Footwear Manufacturing" by Shri. Iqbal Modi President AFCAMMI & Chairman SIM Exports with prominent participation from KH Shoes, Students, Staffs and Officers.

Shri.Murali K, Director CFTI Chennai receives an award as a Best Institute in a "Special Category" for Placements to Rural youth by Popular TV Channel "NEWS 18 Tamilnadu" & News 18 Network from Smt.Sowmya Anbumani.