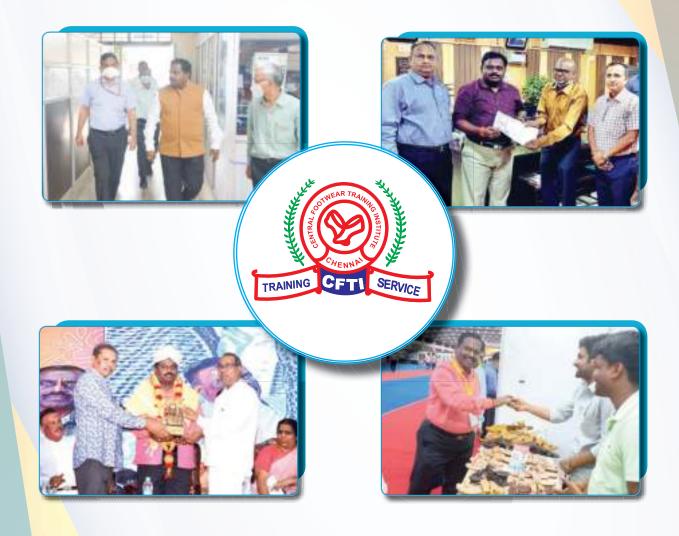

In addition to regular courses CFTI, Chennai conducts skill training programs sponsored by TNSDC. A total of 528 candidates have been trained.

Shri. Shailesh Kumar Singh, IAS, The Chairman, CFTIs, Additional Secretary & Development Commissioner, Ministry of MSME visited the Institute on 06th May 2022. The Director presented the activities of the Institute and performance to the dignitary. The Chairman also visited all the sections of Footwear training and Common Facility Services, where he was explained in detail about the training and common facility services.

#### **Events:**

- Training of Trainers (ToT) program is conducted for CFTI Trainers at Chennai for 8 trainers and Vaniyambadi Extension Centre for 23 trainers conducted by Leather Sector Skill Council (LSSC).
- O Shri. Shailesh Kumar Singh, IAS, The Chairman, CFTIs, Additional Secretary & Development Commissioner, Ministry of MSME visited the Institute on 06th May 2022. The Director presented

# Significant Achievements during the month from April to June 2022

the activities of the Institute and performance to the dignitary. The Chairman also visited all the sections of Footwear training and Common Facility Services, where he was explained in detail about the training and common facility services. Later the Chairman also visited the construction site of the New Technology Tool Room in Vallam, SIPCOT, Sriperumbudur, Chennai and interacted with TCE, EPIL and CFTI, Chennai staffs about the progress of the construction.