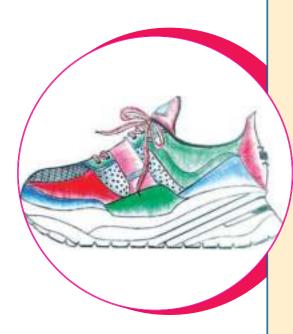

# Fakkiresh .M. Devaramani 24th FMT

### Name of the boot: - Sneakers/Casual Shoe

A Sneaker is a generic name for a shoe designed for trainers, athletic shoes, tennis shoes, gym shoes, Kicks, Sport shoes, flats, running shoes, or runners. These shoes primarly designed for sports or other forms of physical exercise, But which are now also widely used for every casual wear.

These shoes have gone by variety of names, depending on Geography and changing over the decades. The term "Sneakers" is most commonly used in "Northeastern United States, Central and South Florida, Newzeland and parts of Canada.

"Plimsolls" (British English) are "low-tech" athletic shoes and are also called "Sneakers" in American English.