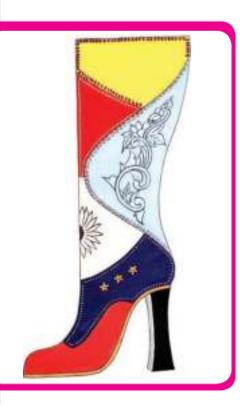

# Yash Mohan Srivastava and Akashaya Tupsamindra 31st DFMD

### Name of the boot: - Stiletto pointy toe boot high heel

This is a ladies boot which has six components firstly the vamp which is red in colour for the authentic look.

Secondly the quarter is colored by the dark navy blue color and the outline of the quarter is dotted by white color and inside that the stones are used in the form of stars

Next is mid quarter which is light pink in color and the front side has a beautiful flower painting

Next the back part which is light blue in color and inside that there is a eye catching flower design and the outline is done by the beautiful stones which is blue in colour

Next the collar front part it is also red in color with the outline of white dots

And the last upper collar in which bright yellow colour is used for enhancing the beauty of the boot and the outline is done by the charming purple colour stones.