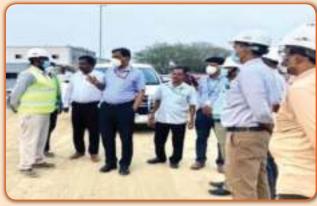

Additional Secretary & Development Commissioner Shri. Shailesh Kumar Singh IAS visited the construction and update the status of New Technology Tool Room in Vallam, SIPCOT, Sriperumbudur, Chennai. Interacted with TCE, EPIL and CFTI, Chennai staffs.