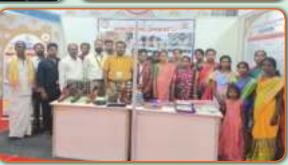

Karnataka State level skin craftsmen conference and Exhibition and sale of skin crafts was organized by Dr. Babu Jagjivan Ram Leather Industries Development Corporation Ltd (LIDKAR) which was inaugurated by the Chief Minister Shri. Basavaraja Bommayi, in presence of Ministers and Chairman & MD (LIDKAR). The Director participated in the conference and interacted with the Artisans and Business enterprises. The Director also gave presentation on "Employment Opportunities and Empowerment of Leather Artisans" at State Level Conference, which was attended by Prof Shri. Lingappa, Chairman, LIDKAR.

- O Karnataka State level skin craftsmen conference and Exhibition and sale of skin crafts was organized by BabuJagjivan Ram Leather Industries Development Corporation Ltd (LIDKAR) which was inaugurated by the Chief Minister Shri. BasavarajaBommayi, in presence of Ministers and Chairman & MD(LIDKAR). Shri. K. Murali, Director, CFTI, Chennai participated in the conference and interacted with the Artisans and Business enterprises. The Director also gave presentation on "Employment Opportunities and Empowerment of Leather Artisans" at State Level Conference, which was attended by Prof Shri.Lingappa, Chairman, LIDKAR
- O CFTI, Chennai signed a Memorandum of Understanding MoU with National Instructional Media Institute (NIMI) to develop the Books and contents for the Leather Footwear subsectors.
- O CFTI Students participated in International Design Competition via online & discussed with International mentors Mr Karl Borgschulze, Founder & Director of CSI, Dr. Jonas Rehn and Dr. Julian Schengen Researchers at Darmstadt University of Applied Sciences & Head of projects, Germany.
- Mr A Camalarajan, CEO of M/s. Priya Impex, had an interactive seminar with CFTI Students about the inputs/technology used in sports shoe production. Sports shoe manufacturing with new technology like Flyknitt upper production and compact space utilisation technology like lean system, its importance and effectiveness were explained clearly. Eva and rubber sole attaching process and durability was discussed.
- The scope for students in sports shoe or synthetic shoes making industry were discussed. A glimpse was given about the future sports shoe making with laminated uppers which yet to hit the market by 2024. Videos were presented to the students about the updated technology in sports shoe manufacturing. Clarified all the Questions raised by the students regarding the seminar.

Prof Shri.Lingappa, Chairman of Dr.Babu Jagjivanram Leather Industries Corporation of Karnataka LIDKAR, (A Govt of Karnataka undertaking) felicitates Shri.Murali K Director CFTI, Chennai during the State level Conference cum Exhibition at Bangalore.

Shri.MURALI K Director CFTI, Chennai during his presentation on "Employment Opportunities and Empowerment of Leather Artisans" at State level Conference for Leather Artisans in Bangalore conducted by LIDKAR under Social Welfare Department, Govt of Karnataka.

#### Shri.Murali K,Director CFTI Chennai participated in the Conference for Leather Artisans conducted by LIDKAR and interacts with Artisans and Business enterprises.

State level skin craftsmen
conference and Exhibition and sale
of skin crafts organized by Babu
Jagjeevanaram Skin Industrial
Development Corporation ( LIDKAR)
was inaugurated by
Chief Minister Shri.Basavaraja
Bommayi, Ministers and Chairman &
MD(LIDKAR)

Shri.MURALI K Director CFTI, Chennai during his presentation on "Employment Opportunities and Empowerment of Leather Artisans" at State level Conference for Leather Artisans in Bangalore conducted by LIDKAR under Social Welfare Department, Govt of Karnataka

Shri.Murali K Director CFTI, Chennai, Shri.Hariram Senior Manager and Shri. Koteeswara rao from LIDKAR, and Ms.Dimple from KILT selects the best artisan products among the participants during the Exhibition.