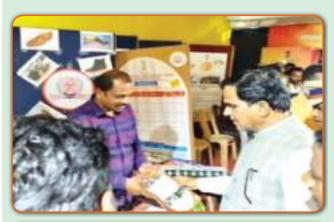

Final Product - TNSDC

Shri.Shailesh Kumar Singh IAS Chairman CFTI's, Additional Secretary & Development Commissioner to Ministry of MSME, Govt. of India, during his visit and review at CFTI, Chennai.

Shri.Shailesh Kumar Singh, IAS, AS & DC seen about the recent technologies like 3D SHOE CAD for Shoe Design with additional modules for GDM, Costing sheet; Customized Footbed Mfg; Advanced Automatic sewing & Dieless cutting M/c and Leather Goods Design and Mfg at CFTI, Chennai

Shri.MURALI K, Director CFTI, Chennai demonstrates the facilities and activities rendered by the Institute to Chairman CFTI's, Additional Secretary & Development Commissioner Shri.SHAILESH KUMAR SINGH, IAS at CFTI Chennai Campus