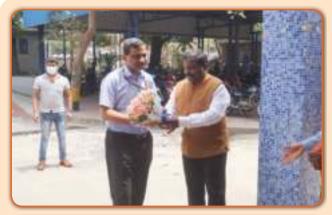

In addition to regular courses CFTI, Chennai conducts skill training programs sponsored by TNSDC. A total of 528 candidates have been trained.

Shri. Shailesh Kumar Singh, IAS, The Chairman, CFTIs, Additional Secretary & Development Commissioner, Ministry of MSME visited the Institute on 06th May 2022. The Director presented the activities of the Institute and performance to the dignitary. The Chairman also visited all the sections of Footwear training and Common Facility Services, where he was explained in detail about the training and common facility services.

#### **Events:**

- Training of Trainers (ToT) program is conducted for CFTI Trainers at Chennai for 8 trainers and Vaniyambadi Extension Centre for 23 trainers conducted by Leather Sector Skill Council (LSSC).
- O Shri. Shailesh Kumar Singh, IAS, The Chairman, CFTIs, Additional Secretary & Development Commissioner, Ministry of MSME visited the Institute on 06th May 2022. The Director presented

# Significant Achievements during the month from April to June 2022

the activities of the Institute and performance to the dignitary. The Chairman also visited all the sections of Footwear training and Common Facility Services, where he was explained in detail about the training and common facility services. Later the Chairman also visited the construction site of the New Technology Tool Room in Vallam, SIPCOT, Sriperumbudur, Chennai and interacted with TCE, EPIL and CFTI, Chennai staffs about the progress of the construction.