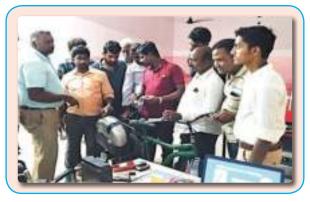

Final Product - TNSDC

Shri.Shailesh Kumar Singh IAS Chairman CFTI's, Additional Secretary & Development Commissioner to Ministry of MSME, Govt. of India, during his visit and review at CFTI, Chennai.

Shri.Shailesh Kumar Singh, IAS, AS & DC seen about the recent technologies like 3D SHOE CAD for Shoe Design with additional modules for GDM, Costing sheet; Customized Footbed Mfg; Advanced Automatic sewing & Dieless cutting M/c and Leather Goods Design and Mfg at CFTI, Chennai