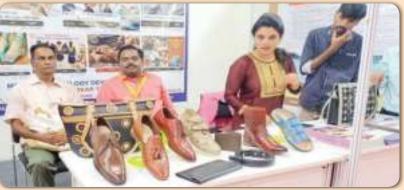

#### INNOVATIVE DESIGNS BY CFTI STUDENTS

# Fakkiresh .M. Devaramani 24th FMT

### Name of the boot: - Sneakers/Casual Shoe

A Sneaker is a generic name for a shoe designed for trainers, athletic shoes, tennis shoes, gym shoes, Kicks, Sport shoes, flats, running shoes, or runners. These shoes primarly designed for sports or other forms of physical exercise, But which are now also widely used for every casual wear.

These shoes have gone by variety of names, depending on Geography and changing over the decades. The term "Sneakers" is most commonly used in "Northeastern United States, Central and South Florida, Newzeland and parts of Canada.

"Plimsolls" (British English) are "low-tech" athletic shoes and are also called "Sneakers" in American English.