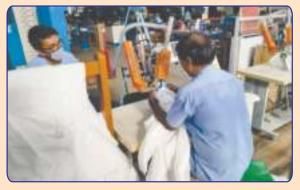

# TNSDC - CONTENT FOR THE MONTH OF APRIL, MAY and JUNE 2022

In the month of April, May and June year 2022 – Total of 702 candidates (25 batches) got trained by CFTI – Chennai for the job role of Operator Stitching Footwear, Stitcher Leather Goods and Garment and Pre Assembly Operator. Total training hours are 340 hrs (43 days) and 200 hrs (30 days) based on the Job role. CFTI Trainers distributed the Training Materials to the selected trainees before the start of the training program. Training program

includes Practical and Theory classes. Practical classes will consist of cutting, skiving, attaching and stitching the leather materials. Finally, Assessment was conducted to all the trainees. Once the assessment is completed, based on the candidate's performance the Course Completed Certificate will be distributed to them. Placement Opportunities were provided to all candidates in reputed Shoe Factories for the above mentioned job roles.