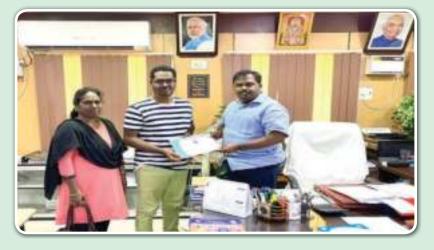

Memorandum of Understanding MoU between National Instructional Media Institute (NIMI) and Central Footwear Training Institute (CFTI) signed by both the Directors of the Institute to develop the Books and contents for the Leather Footwear subsectors.