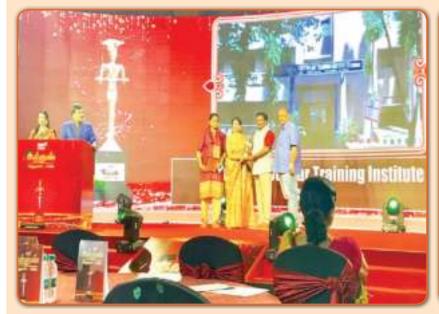

The Director received an award from Popular TV Channel "NEWS 18 Tamilnadu" & News 18 Network as a Best Institute in a "Special Category "for Placements to Rural youth.

The Director is glad to inform that CFTI, Chennai has signed a Memorandum of Understanding MoU with National Instructional Media Institute (NIMI) to develop the Books and contents for the Leather Footwear subsectors.

- CFTI, Chennai participated in the event organized by TNSDC at Queen Mary's College, Chennai where Honourable Chief Minister of Tamilnadu Shri. M.K. Stalin, visited the pavilion of Job mela by offering Job oriented Skill Development courses to need of the Industries in the state.
- Shri. Murali K, Director, CFTI, Chennai received an award from Smt. Sowmya Anbumani as a Best Institute in a "Special Category" for Placements to Rural youth by Popular TV Channel "NEWS 18 Tamilnadu" & News 18 Network.
- CFTI, Chennai celebrated 8th International Yoga day at our Campus with the participation of Students, staffs and officers of this Institute.
- CFTI, Chennai participated in 75 years of Independence "Azadi Ka Amrit Mahotsav" a photo exhibition on Freedom movement of India and Tribal welfare at Resource centre for Tribal culture in Ooty, Hokkenekal, Dharmapuri & Kanyakumari districts, conducted by PIB, ROB, Chennai. Shri. Raosaheb Danve Hon'ble Union Minister of State, Ministry of Coal, Mines and Railways, GoI, Shri M.Aravind Kanniyakumari Collector, Shri. M.R.Gandhi MLA Nagercoil, Shri Thalavaai Sundaram MLA Kanniyakumari visited CFTI Chennai stall at Kanniyakumari Expo.
- O CFTI, Chennai has conducted Customized Course in Shoe Upper Clicking & Closing sponsored by M/s. Golden Fortune Consultancy, Ernakulam, Kerala for 16 candidates.
- O CFTI, Chennai has conducted Technical Seminar on "Futuristic & Innovative Technology for Shoe Industry" by Shri. Baskar from M/s. CMI Machines Pvt Ltd, which is initiated by Shri. Murali K Director CFTI along with Dr.Goutham Gopalakrishnan, Shri.Iqbal Modi President & Shri.Camalarajan Vice President (AFCAMMI).
- CFTI Chennai & AFCAMMI has conducted seminar on "Tooling accessories and Components of Footwear Manufacturing" by Shri. Iqbal Modi President AFCAMMI & Chairman SIM Exports with prominent participation from KH Shoes, Students, Staffs and Officers.

Shri.Murali K, Director CFTI Chennai receives an award as a Best Institute in a "Special Category" for Placements to Rural youth by Popular TV Channel "NEWS 18 Tamilnadu" & News 18 Network from Smt.Sowmya Anbumani.