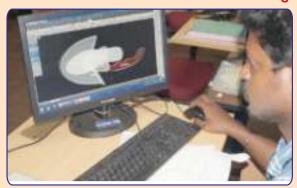

#### INNOVATIVE DESIGNS BY CFTI STUDENTS

# Fakkiresh .M. Devaramani 24th FMT

### Name of the boot: - Sneakers/Casual Shoe

A Sneaker is a generic name for a shoe designed for trainers, athletic shoes, tennis shoes, gym shoes, Kicks, Sport shoes, flats, running shoes, or runners. These shoes primarly designed for sports or other forms of physical exercise, But which are now also widely used for every casual wear.