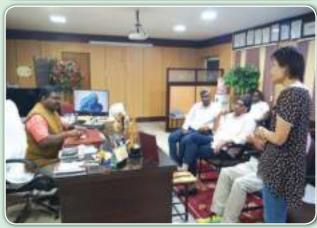

In addition to regular courses CFTI, Chennai conducts skill training programs sponsored by TNSDC. A total of 528 candidates have been trained.

Shri. Shailesh Kumar Singh, IAS, The Chairman, CFTIs, Additional Secretary & Development Commissioner, Ministry of MSME visited the Institute on 06th May 2022. The Director presented the activities of the Institute and performance to the dignitary. The Chairman also visited all the sections of Footwear training and Common Facility Services, where he was explained in detail about the training and common facility services.

# Significant Achievements during the month from April to June 2022

the activities of the Institute and performance to the dignitary. The Chairman also visited all the sections of Footwear training and Common Facility Services, where he was explained in detail about the training and common facility services. Later the Chairman also visited the construction site of the New Technology Tool Room in Vallam, SIPCOT, Sriperumbudur, Chennai and interacted with TCE, EPIL and CFTI, Chennai staffs about the progress of the construction.