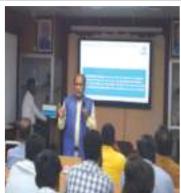

CFTI Chennai conducted the First Seminar in the 'Seminar Series' on 20.05.2022 on the topic of "SPORTS SHOE PRODUCTION" by Shri. A. Camalarajan, AFCAMMI, Vice President & Managing Director, Priya Impex Consultants.

CFTI Chennai conducted the Second Seminar in the 'Seminar Series' on 03.06.2022 on the topic of "FURISTIC & INNOVATIVE TECHNOLOGY IN SHOE INDUSTRY (MOVING TOWARDS INDUSTRIAL 4.0)" by Shri. R. Baskar & Shri. A. Suresh, PRE Machines (India) Pvt Ltd.

CFTI Chennai conducted the Third Seminar in the 'Seminar Series' on 15.06.2022 in the topic of "TOOLING ACCESSORIES AND COMPONENTS TO MAKE FOOTWEAR" by Shri. S. Iqbal Modi, President, AFCAMMI & Chairman, SIM Exports.

The Seminars have been very well received with Industry Participation also. The Sessions have been very interactive and the Students

as well as the faculty of CFTI Chennai have benefitted from the knowledge shared by all the eminent speakers.