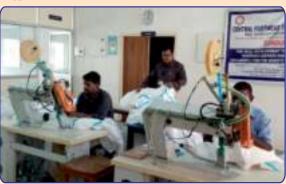

### Shoe machines Dürkopp Adler - provided by SP International - PROVEN TECHNOLOGY YOU CAN RELY ON.

2020, representatives In International and Minerva had established a co-operation with Central Footwear Training Institute (CFTI) in Chennai. During visit of the institute, they were impressed about advancement in technology and the way the institute is managed. They met Mr. K. Murali, the Honorable Director of the CFTI and had agreed to provide latest Dürkopp Adler shoe machines for institute.

Machines were provided to Central Footwear Training Institute (CFTI) for training purposes of students pursuing Diploma and Post Graduate Diploma in "Footwear Design and Production" and also for the upcoming industrial employees to train and acquire skills for the highest productivity managed by latest stitching technology.