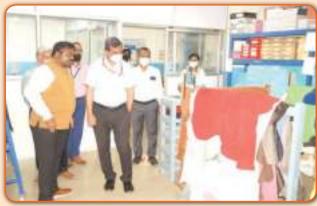

In addition to regular courses CFTI, Chennai conducts skill training programs sponsored by TNSDC. A total of 528 candidates have been trained.

Shri. Shailesh Kumar Singh, IAS, The Chairman, CFTIs, Additional Secretary & Development Commissioner, Ministry of MSME visited the Institute on 06th May 2022. The Director presented the activities of the Institute and performance to the dignitary. The Chairman also visited all the sections of Footwear training and Common Facility Services, where he was explained in detail about the training and common facility services.

#### **Events:**

- Training of Trainers (ToT) program is conducted for CFTI Trainers at Chennai for 8 trainers and Vaniyambadi Extension Centre for 23 trainers conducted by Leather Sector Skill Council (LSSC).
- O Shri. Shailesh Kumar Singh, IAS, The Chairman, CFTIs, Additional Secretary & Development Commissioner, Ministry of MSME visited the Institute on 06th May 2022. The Director presented

# Significant Achievements during the month from April to June 2022

the activities of the Institute and performance to the dignitary. The Chairman also visited all the sections of Footwear training and Common Facility Services, where he was explained in detail about the training and common facility services. Later the Chairman also visited the construction site of the New Technology Tool Room in Vallam, SIPCOT, Sriperumbudur, Chennai and interacted with TCE, EPIL and CFTI, Chennai staffs about the progress of the construction.