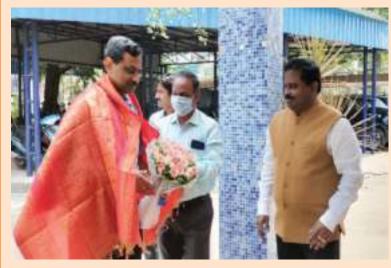

In addition to regular courses CFTI, Chennai conducts skill training programs sponsored by TNSDC. A total of 528 candidates have been trained.

Shri. Shailesh Kumar Singh, IAS, The Chairman, CFTIs, Additional Secretary & Development Commissioner, Ministry of MSME visited the Institute on 06th May 2022. The Director presented the activities of the Institute and performance to the dignitary. The Chairman also visited all the sections of Footwear training and Common Facility Services, where he was explained in detail about the training and common facility services.