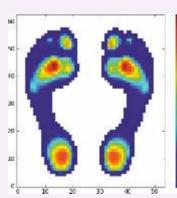

#### Foot Scan and Acquisition

Plantar Pressure is measured used "PODOPRINT PRESSURE MAT". This Pressure mat allows non-invasive examination of the patient, and provides fast results with high levels of precision, reliability, and repeatability. The measurements such as maximum pressure, mean pressure, support surface areas (heel, midfoot, and forefoot), and contact time are recorded. This system produces high resolution image of the plantar pressure distribution with multi colours for analysis. Plantar pressure measurements are recorded for each patient for analysis. This data forms the quantitative feedback for insole/footbed design.

"PODOPRINT PRESSURE MAT" to measure Plantar Pressure of the patient

Plantar Pressure Measurement of the Patient

Scanning of Bottom Profile of Foot using "Flat Foot Scanner"

3D Scanning of Foot using "Ankle Scanner"