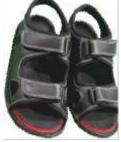

Footbed with heel cup and finger support for Hallux Valgus

Men's Sandals for Diabetic patients

Ladies Sandals for Diabetic patients

Ladies Open footwear for Diabetic patients

Men's Ortho Sandal

Men's Slip-On Shoe for Diabetic patients

Men's Open Footwear for Diabetic patients

Men's Sandal for Arch Support

Ladies Sandal for Flat Foot

Ankle Foot Orthosis (AFO) Lace On (End of Toes)

Ankle Foot Orthosis (AFO) Velcro (End of Toes

Ankle Foot Orthosis Built in Brace Shoes (AFO) (Upto Metatarsal with Lace)