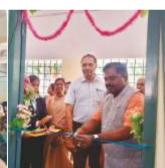

Auxilium Incubation and Innovation Centre (AICC), Vellore, was inaugurated by Shri. Murali K, Director, Central Footwear Training Institute, Chennai and MoU signed with Dr. Sr Jaya Shanthi, Principal, Auxilium College, Vellore to conduct Leather Goods Training Program in the same village campus. Shri. Anbumalar I/O & Shri. Murali K, Director CFTI Chennai distributed training kits to the first batch students to skill on "Leather Fancy goods making".

Inauguration of Auxilium Incubation and Innovation Centre (AICC) by Shri.Murali K Director, Central Footwear Training Institute, Chennai and MoU with Dr Sr Jaya Shanthi, Principal, Auxilium College, Vellore to conduct Leather Goods Training Program in the same village campus.