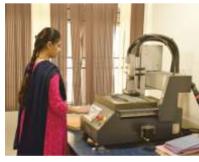

#### Foot Scan and Acquisition

Plantar Pressure is measured used "PODOPRINT PRESSURE MAT". This Pressure mat allows non-invasive examination of the patient, and provides fast results with high levels of precision, reliability, and repeatability. The measurements such as maximum pressure, mean pressure, support surface areas (heel, midfoot, and forefoot), and contact time are recorded. This system produces high resolution image of the plantar pressure distribution with multi colours for analysis. Plantar pressure measurements are recorded for each patient for analysis. This data forms the quantitative feedback for insole/footbed design.

"PODOPRINT PRESSURE MAT" to measure Plantar Pressure of the patient

Plantar Pressure Measurement of the Patient

Scanning of Bottom Profile of Foot using "Flat Foot Scanner"

3D Scanning of Foot using "Ankle Scanner"