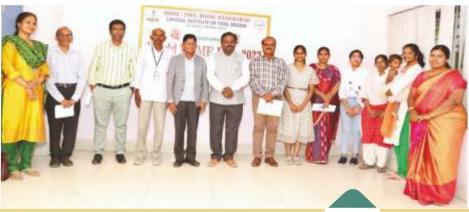

CFTI, Chennai celebrated "National sports Day" on 29th Aug 2023 among the staffs and students by Shri.Murali K Director CFTI along with the Chief Guests Shri.Venkatesan K M, a Veteran of Shoe Industry, Shri. Iqbal Modi, Shri.A Camalarajan from AFCAMMI Association. Certificates and medals were distributed by the Chief Guests to the winners and runners of Staff Category in all the sport events conducted by CFTI, Chennai celebrating "National Sports Day" 2023. Certificates were issued to the Winners & Runners in the students category for the sports and also awarded the final Diploma certificates to the successful candidates 30th DFMD & PGDFT batches.

#### **SPORTS DAY**

CFTI Chennai celebrates National Sports day after conducting various competition on sports among the students of the Institute and distribute awards to the best Sportives and Award final certificates for the students of DFMD course. CFTI, Chennai celebrates "National sports Day" on 29th Aug 2023 among the staffs and students by Shri.Murali K Director CFTI along with the Chief Guests Shri.Venkatesan K M, a Veteran of Shoe Industry, Shri.Iqbal Modi, Shri.A Camalarajan from AFCAMMI Association

Certificates and medals being distributed by the Chief Guests to the winners and runners of Staff Category in all the sport events conducted by CFTI, Chennai celebrating "National Sports Day" 2023

Certificates being issued to the Winners & Runners in the students category for the sports and also awarded the final Diploma certificates to the successful candidates 30th DFMD & PGDFT batches.

Prof K M Venkatesan in Chief Inaugural address as chief guest splashes his abundant and shares his rarest of his rich experience among the winners in sports and other students on the eve of "NATIONAL SPORTS DAY" on 29th Aug 2023.