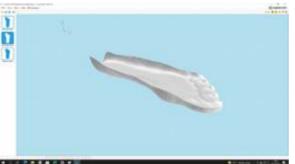

#### Manufacturing of Customized Footbed:

The diagnosis and data acquisition are carried out as explained in the above sections. Then using CNC Milling Machine, customized footbed is manufactured. Customized insole/footbed is made up of EVA (Ethylene Vinyl Acetate) and then it is covered using Micro Cellular Polymer (MCP) Sheet.

**CNC Milling Machine for the manufacturing of Customized Insole/Footbed** 

The final Customized Footwear is made as per the exact measurement of the feet. Based on the patients foot report, shoe last modelling is done. Depending upon the design of the final customized footwear, the required raw materials are shortlisted and then fabrication is done. The Customized Footwear is fabricated with the prepared customized footbed. This customized footwear with footbed shows better comfort improvement among the patients than a prefabricated insole/footbed.

Workflow of Customized Footbed manufacturing process