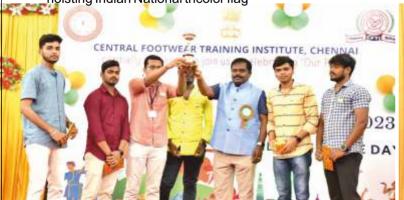

The 77<sup>th</sup> Independence Day was celebrated at CFTI, Chennai, with the Director Shri. Murali K, hoisting the National Flag. As part of the celebrations competitions were conducted for the students in Drawing, Sketching and Painting. The Director distributed the certificates of the winners of these competitions. In continuation to this the Tree Planting ceremony was conducted were the Director planted the trees. Further, the cultural programmes were performed by students and staffs of the Institute. The Director also distributed awards for the best performing staffs and Best Discipline students, in the function.

Flag Hoist by Shri.Murali K Director CFTI Chennai along with Officers, Staffs, Consultants and Students of the Institute on the eve of 77th Independence Day after 76 years of Independence

Flag Hoisting at Vaniambadi Extension Centre by Shri. Akbar along with trainers of Sponsor training programs on the eve of 77th Independence Day

Independence Day Speech by Shri.Murali K Director CFTI, Chennai to the audience in the workshop of the Institute after hoisting Indian National tricolor flag

Shri.Murali K, Director CFTI Chennai inaugurates the Leather Goods Training Programme conducted by CFTI Chennai in the campus of Auxillium College at Vellore.