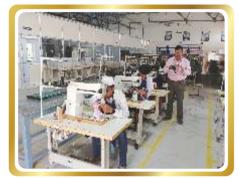

#### SKILL DEVELOPMENT:

CFTI, Chennai has conducted 36 Skill Training Programmes for SC/ST Candidates in NSQF approved job roles Stitching Operator Footwear & Stitcher Goods & Garments for 1023 participants.

#### SKILL TRAINING UNDER THE SHG PROGRAM

Skill Training Programmes are been provided to 1023 SC/ST Candidates in NSQF approved job roles under SC/ST fee reimbursement Scheme and 150 candidates were newly commenced in 5 Training centres in this quarter. During the one month course duration, Practical and Theoretical training are provided to the candidates in Stitching operator footwear jobrole or Stitcher leather Goods & Garments jobrole.