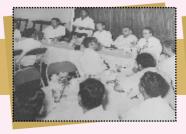

#### **SPORTS DAY**

CFTI Chennai celebrates National Sports day after conducting various competition on sports among the students of the Institute and distribute awards to the best Sportives and Award final certificates for the students of DFMD course. CFTI, Chennai celebrates "National sports Day" on 29th Aug 2023 among the staffs and students by Shri.Murali K Director CFTI along with the Chief Guests Shri.Venkatesan K M, a Veteran of Shoe Industry, Shri.Iqbal Modi, Shri.A Camalarajan from AFCAMMI Association

Certificates and medals being distributed by the Chief Guests to the winners and runners of Staff Category in all the sport events conducted by CFTI, Chennai celebrating "National Sports Day" 2023

Certificates being issued to the Winners & Runners in the students category for the sports and also awarded the final Diploma certificates to the successful candidates 30th DFMD & PGDFT batches.

Prof K M Venkatesan in Chief Inaugural address as chief guest splashes his abundant and shares his rarest of his rich experience among the winners in sports and other students on the eve of "NATIONAL SPORTS DAY" on 29th Aug 2023.