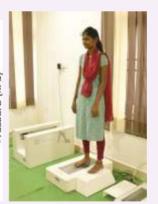

Foot Scanning – Foot measurement of the patient is generated using "FLAT FOOT SCANNER" & "ANKLE SCANNER" which is helpful for the insole/footbed measurements. Then by using "I CAD PIE" software, the patient's report will be generated for further processing.

Scanned Foot of patient using "Flat Foot Scanner"

Patient Data is analysed from the scanned report: