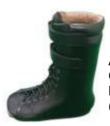

Men's Open Footwear for Diabetic patients

Men's Sandal for Arch Support

Ladies Sandal for Flat Foot

Ankle Foot Orthosis (AFO) Lace On (End of Toes)

Ankle Foot Orthosis (AFO) Velcro (End of Toes

Ankle Foot Orthosis Built in Brace Shoes (AFO) (Upto Metatarsal with Lace)

Ankle Foot Orthosis (AFO) with Normal Sandals