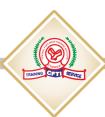

CFTI, Chennai celebrated "National sports Day" on 29th Aug 2023 among the staffs and students by Shri.Murali K Director CFTI along with the Chief Guests Shri.Venkatesan K M, a Veteran of Shoe Industry, Shri. Iqbal Modi, Shri.A Camalarajan from AFCAMMI Association. Certificates and medals were distributed by the Chief Guests to the winners and runners of Staff Category in all the sport events conducted by CFTI, Chennai celebrating "National Sports Day" 2023. Certificates were issued to the Winners & Runners in the students category for the sports and also awarded the final Diploma certificates to the successful candidates 30th DFMD & PGDFT batches.

#### **SPORTS DAY**

CFTI Chennai celebrates National Sports day after conducting various competition on sports among the students of the Institute and distribute awards to the best Sportives and Award final certificates for the students of DFMD course. CFTI, Chennai celebrates "National sports Day" on 29th Aug 2023 among the staffs and students by Shri.Murali K Director CFTI along with the Chief Guests Shri.Venkatesan K M, a Veteran of Shoe Industry, Shri.Iqbal Modi, Shri.A Camalarajan from AFCAMMI Association

Certificates and medals being distributed by the Chief Guests to the winners and runners of Staff Category in all the sport events conducted by CFTI, Chennai celebrating "National Sports Day" 2023

Certificates being issued to the Winners & Runners in the students category for the sports and also awarded the final Diploma certificates to the successful candidates 30th DFMD & PGDFT batches.