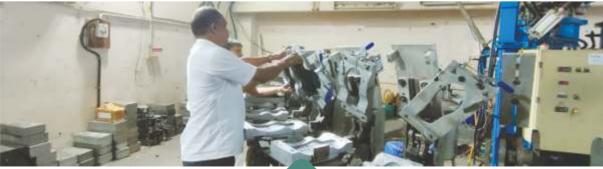

#### Manufacturing of Customized Footbed:

The diagnosis and data acquisition are carried out as explained in the above sections. Then using CNC Milling Machine, customized footbed is manufactured. Customized insole/footbed is made up of EVA (Ethylene Vinyl Acetate) and then it is covered using Micro Cellular Polymer (MCP) Sheet.

**CNC Milling Machine for the manufacturing of Customized Insole/Footbed** 

The final Customized Footwear is made as per the exact measurement of the feet. Based on the patients foot report, shoe last modelling is done. Depending upon the design of the final customized footwear, the required raw materials are shortlisted and then fabrication is done. The Customized Footwear is fabricated with the prepared customized footbed. This customized footwear with footbed shows better comfort improvement among the patients than a prefabricated insole/footbed.

Workflow of Customized Footbed manufacturing process