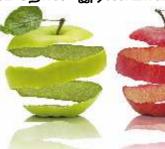

# ஆப்பிள் தோல்

சைவ தோல்- இரண்டாவது தொடர்

ஆப்பிள் தோல் என்பது விலங்குகளிடமிருந்து முற்றிலும் விடுபட்ட ஒரு சைவ தோல் போன்ற பொருளாகும், இது குறிப்பாக அழகான, பஞ்சுபோன்ற மாடுகளை விரும்பும் எவருக்கும் சரியான பொருளாக அமை இறது.

ஆப்பிள் லெதர் என்பது விலங்குகளின் தோலுக்குப் புதுமையான மற்றும் சுற்றுச்சூழலுக்கு உகந்த மாற்றாக இருக்கும் ஒரு சைவத்தோல் ஆகும்.

இந்த பொருள் ஃப்ருமாட் ஆல் உருவாக்கப்பட்டது மற்றும் இத்தாலிய உற்பத்தியாளரான மேபெல் ஆல் தயாரிக்கப்பட்டது. ஒப்பீட்டளவில் புதியது,

NATURAL FRUIT

APPLE APPLE POWDER (DRIED NATURALLY)

APPLE LEATHER ENVIRONMENTALLY & ANIMAL FRIENDLY

அதிகாரப்பூர்வமாக ஆப்பிள் ஸ்கின் என்று பெயரிடப்பட்ட பொருள், முதலில் 2019 இல் பைகளாக தயாரிக்கப்பட்டது.

முதலாவதாக, ஆப்பிளின் தலாம் மற்றும் நார்களைக் கொண்ட கழிவுப் பொருட்கள் பெறப்பட்டு உலர்த்தும் செயல்முறை மேற்கொள்ளப்படுகிறது. உலர்ந்த தயாரிப்பு பாலியூரிதீன்

கலந்து மறுசுழற்சி செய்யப்பட்ட பருத்தி மற்றும் பாலியஸ்டர் துணியில் லேமினேட் செய்யப்படுகிறது. இறுதி உற்பத்தியின் அடர்த்தி மற்றும் தடிமன் ஆகியவற்றின் படி உற்பத்தி மேற்கொள்ளப்படுகிறது.

Precessed apple skin

ஆப்பிள் தோலின் சிறந்த விஷயம் என்னவென்றால், விலங்குகளுக்கு தீங்கு விளைவிக்காமல் அல்லது நமது சுற்றுச்சூழலின் எந்த அம்சத்திலும் எதிர்மறையான தாக்கத்தை ஏற்படுத்தாமல், தரமான கைப்பை அல்லது பாம்பு தோலின் தோற்றத்துடன் எண்ணற்ற பிற தயாரிப்புகளை உருவாக்க முடியும். சுற்றுச்சூழலை பாதிக்கும் மற்ற பொருட்களுடன் ஒப்பிடுகையில், ஆப்பிள் லெதர், நிலம், ஆற்றல் பயன்பாடு மற்றும் வள நுகர்வு ஆகியவற்றில் சிறிய தாக்கத்தை மட்டுமே கொண்டுள்ளது/ ஏற்படுத்துகிறது.

காலணிகள், பைகள், பெல்ட்கள், தளபாடங்கள், ஆடைகள், லேபிள்கள் மற்றும் பாகங்கள் தயாரிக்க ஆப்பிள்தோல் பயன்படுத்தப்படுகிறது.