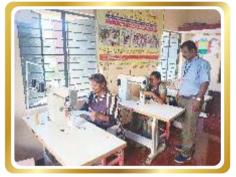

#### TNSDC SKILL TRAINING PROGRAMMES

CFTI, Chennai as a training partner is conducting short term skill training program under "Placement linked Entry level training for unemployed youth" sponsored by Tamilnadu Skill Development Corporation at Krishnagiri, Vellore, Tiruvannamalai, Dharmapuri, Tirupathur Districts. The training duration is for one month – 200 hrs to One and half month – 340 hrs duration in NSQf approved jobroles. In this September quarter, Skill Training Division, CFTI Chennai, conducting training for 166 candidates and mobilisation is underway for 60 candidates aprox.

CFTI, Chennai is carried out training by setting up training centres at remote villages nearer to Footwear and Leather Goods Industries. The pre survey taken from the MSME and Industry helps CFTI, Chennai to place trained candidates parallelly after successful completion.

The training has also emphasised on shop floor ethics such as 5S, Safety and Housekeeping. Training at the company premises substantially helped in creating shop floor awareness and in addition it has helped to create a very positive attitude for taking up employment in the Leather Footwear sector.

Shop floor supervisors have been appreciating the training modality imparted by CFTI, Chennai and stated that it has resulted an increase in Productivity and in addition a reduction of rework & wastages. The training by CFTI, Chennai is thus tailored to meet the Industry needs and resulted in Skill Speed and scale for productivity in Companies.