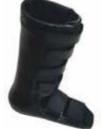

Men's Open Footwear for Diabetic patients

Men's Sandal for Arch Support

Ladies Sandal for Flat Foot

Ankle Foot Orthosis (AFO) Lace On (End of Toes)

Ankle Foot Orthosis (AFO) Velcro (End of Toes

Ankle Foot Orthosis Built in Brace Shoes (AFO) (Upto Metatarsal with Lace)

Ankle Foot Orthosis (AFO) with Normal Sandals