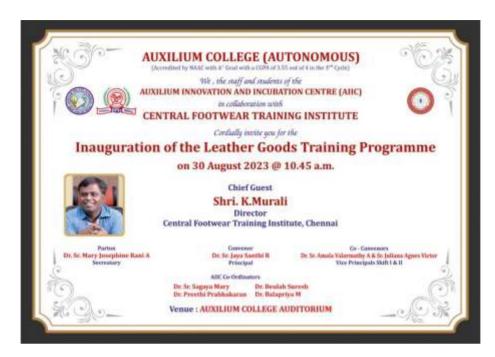

Auxilium Incubation and Innovation Centre (AICC), Vellore, was inaugurated by Shri. Murali K, Director, Central Footwear Training Institute, Chennai and MoU signed with Dr. Sr Jaya Shanthi, Principal, Auxilium College, Vellore to conduct Leather Goods Training Program in the same village campus. Shri. Anbumalar I/O & Shri. Murali K, Director CFTI Chennai distributed training kits to the first batch students to skill on "Leather Fancy goods making".

Independence Day Speech by Shri.Murali K Director CFTI, Chennai to the audience in the workshop of the Institute after hoisting Indian National tricolor flag

Shri.Murali K, Director CFTI Chennai inaugurates the Leather Goods Training Programme conducted by CFTI Chennai in the campus of Auxillium College at Vellore.

Inauguration of Auxilium Incubation and Innovation Centre (AICC) by Shri.Murali K Director, Central Footwear Training Institute, Chennai and MoU with Dr Sr Jaya Shanthi, Principal, Auxilium College, Vellore to conduct Leather Goods Training Program in the same village campus.