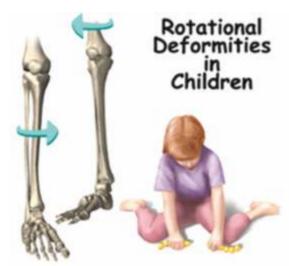

# PEDIATRIC GAIT ABNORMALITIES - Rotational Problems (2<sup>nd</sup> Series)

### **Rotational Problems**

Rotational malalignment of the lower extremity in the growing child is a common cause of concern for parents and can be a potential cause of hip, knee and ankle pain. Torsional deformity is usually first noticed by parents or care takers of toddlers as in-toeing or out-toeing.

# **Out-Toeing:**

Out-toeing is a condition that can occur in children in which the toes point outward rather than straight ahead. In many cases, it doesn't cause any problems in toddlers and corrects itself as the child grows. Other cases of out-toeing can be tied to more serious conditions and may require medical attention.

# Causes of Out - Toeing:

 a) Femoral retroversion (twisting of the femur/thigh) - This is the condition when the thigh bone (femur) has a twist outward compared to the hip. This is more often seen in obese children

b) External tibial torsion (twisted tibia/shin bone) - This is the condition when the shin bone (tibia) is twisted outward.

c) Flat Feet - Flat feet occur when there is no arch in the foot. This can give the appearance of out-toeing. Flexible flat feet are normal in babies and toddlers.