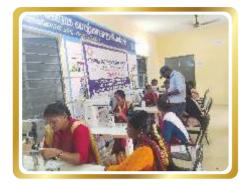

#### SKILL DEVELOPMENT:

CFTI, Chennai has conducted 36 Skill Training Programmes for SC/ST Candidates in NSQF approved job roles Stitching Operator Footwear & Stitcher Goods & Garments for 1023 participants.

#### SKILL TRAINING UNDER THE SHG PROGRAM

Skill Training Programmes are been provided to 1023 SC/ST Candidates in NSQF approved job roles under SC/ST fee reimbursement Scheme and 150 candidates were newly commenced in 5 Training centres in this quarter. During the one month course duration, Practical and Theoretical training are provided to the candidates in Stitching operator footwear jobrole or Stitcher leather Goods & Garments jobrole.