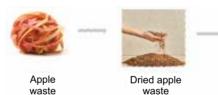

# ஆப்பிள் தோல்

சைவ தோல்- இரண்டாவது தொடர்

ஆப்பிள் தோல் என்பது விலங்குகளிடமிருந்து முற்றிலும் விடுபட்ட ஒரு சைவ தோல் போன்ற பொருளாகும், இது குறிப்பாக அழகான, பஞ்சுபோன்ற மாடுகளை விரும்பும் எவருக்கும் சரியான பொருளாக அமை இறது.

ஆப்பிள் லெதர் என்பது விலங்குகளின் தோலுக்குப் புதுமையான மற்றும் சுற்றுச்சூழலுக்கு உகந்த மாற்றாக இருக்கும் ஒரு சைவத்தோல் ஆகும்.

இந்த பொருள் ஃப்ருமாட் ஆல் உருவாக்கப்பட்டது மற்றும் இத்தாலிய உற்பத்தியாளரான மேபெல் ஆல் தயாரிக்கப்பட்டது. ஒப்பீட்டளவில் புதியது,

NATURAL FRUIT

APPLE APPLE POWDER (DRIED NATURALLY)

APPLE LEATHER ENVIRONMENTALLY & ANIMAL FRIENDLY

அதிகாரப்பூர்வமாக ஆப்பிள் ஸ்கின் என்று பெயரிடப்பட்ட பொருள், முதலில் 2019 இல் பைகளாக தயாரிக்கப்பட்டது.

முதலாவதாக, ஆப்பிளின் தலாம் மற்றும் நார்களைக் கொண்ட கழிவுப் பொருட்கள் பெறப்பட்டு உலர்த்தும் செயல்முறை மேற்கொள்ளப்படுகிறது. உலர்ந்த தயாரிப்பு பாலியூரிதீன்

கலந்து மறுசுழற்சி செய்யப்பட்ட பருத்தி மற்றும் பாலியஸ்டர் துணியில் லேமினேட் செய்யப்படுகிறது. இறுதி உற்பத்தியின் அடர்த்தி மற்றும் தடிமன் ஆகியவற்றின் படி உற்பத்தி மேற்கொள்ளப்படுகிறது.

Precessed apple skin

ஆப்பிள் தோலின் சிறந்த விஷயம் என்னவென்றால், விலங்குகளுக்கு தீங்கு விளைவிக்காமல் அல்லது நமது சுற்றுச்சூழலின் எந்த அம்சத்திலும் எதிர்மறையான தாக்கத்தை ஏற்படுத்தாமல், தரமான கைப்பை அல்லது பாம்பு தோலின் தோற்றத்துடன் எண்ணற்ற பிற தயாரிப்புகளை உருவாக்க முடியும். சுற்றுச்சூழலை பாதிக்கும் மற்ற பொருட்களுடன் ஒப்பிடுகையில், ஆப்பிள் லெதர், நிலம், ஆற்றல் பயன்பாடு மற்றும் வள நுகர்வு ஆகியவற்றில் சிறிய தாக்கத்தை மட்டுமே கொண்டுள்ளது/ ஏற்படுத்துகிறது.

காலணிகள், பைகள், பெல்ட்கள், தளபாடங்கள், ஆடைகள், லேபிள்கள் மற்றும் பாகங்கள் தயாரிக்க ஆப்பிள்தோல் பயன்படுத்தப்படுகிறது.