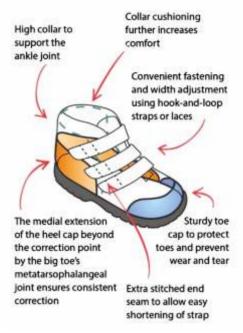

# c) Corrective footwear

Corrective shoes are special shoes for anyone suffering from foot pain or foot conditions and who cannot wear regular shoes. They provide sufficient stability, support, cushioning, and comfort to prevent the progression of various foot problems and maintain the foot health.

This footwear has a unique design with many features that regular shoes don't have and are present to provide a specific type of support for the foot deformities.