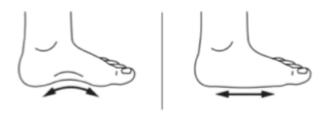

b) External tibial torsion (twisted tibia/shin bone) - This is the condition when the shin bone (tibia) is twisted outward.

c) Flat Feet - Flat feet occur when there is no arch in the foot. This can give the appearance of out-toeing. Flexible flat feet are normal in babies and toddlers.

Normal feet vs flat feet