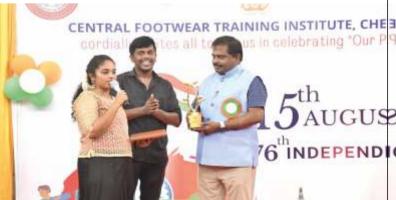

CFTI, Chennai celebrated "National sports Day" on 29th Aug 2023 among the staffs and students by Shri.Murali K Director CFTI along with the Chief Guests Shri.Venkatesan K M, a Veteran of Shoe Industry, Shri. Iqbal Modi, Shri.A Camalarajan from AFCAMMI Association. Certificates and medals were distributed by the Chief Guests to the winners and runners of Staff Category in all the sport events conducted by CFTI, Chennai celebrating "National Sports Day" 2023. Certificates were issued to the Winners & Runners in the students category for the sports and also awarded the final Diploma certificates to the successful candidates 30th DFMD & PGDFT batches.

#### **SPORTS DAY**

CFTI Chennai celebrates National Sports day after conducting various competition on sports among the students of the Institute and distribute awards to the best Sportives and Award final certificates for the students of DFMD course. CFTI, Chennai celebrates "National sports Day" on 29th Aug 2023 among the staffs and students by Shri.Murali K Director CFTI along with the Chief Guests Shri.Venkatesan K M, a Veteran of Shoe Industry, Shri.Iqbal Modi, Shri.A Camalarajan from AFCAMMI Association

Certificates and medals being distributed by the Chief Guests to the winners and runners of Staff Category in all the sport events conducted by CFTI, Chennai celebrating "National Sports Day" 2023

Certificates being issued to the Winners & Runners in the students category for the sports and also awarded the final Diploma certificates to the successful candidates 30th DFMD & PGDFT batches.

Prof K M Venkatesan in Chief Inaugural address as chief guest splashes his abundant and shares his rarest of his rich experience among the winners in sports and other students on the eve of "NATIONAL SPORTS DAY" on 29th Aug 2023.