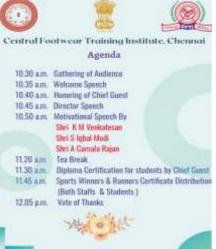

CFTI, Chennai celebrated "National sports Day" on 29th Aug 2023 among the staffs and students by Shri.Murali K Director CFTI along with the Chief Guests Shri.Venkatesan K M, a Veteran of Shoe Industry, Shri. Iqbal Modi, Shri.A Camalarajan from AFCAMMI Association. Certificates and medals were distributed by the Chief Guests to the winners and runners of Staff Category in all the sport events conducted by CFTI, Chennai celebrating "National Sports Day" 2023. Certificates were issued to the Winners & Runners in the students category for the sports and also awarded the final Diploma certificates to the successful candidates 30th DFMD & PGDFT batches.

Certificates and medals being distributed by the Chief Guests to the winners and runners of Staff Category in all the sport events conducted by CFTI, Chennai celebrating "National Sports Day" 2023

Certificates being issued to the Winners & Runners in the students category for the sports and also awarded the final Diploma certificates to the successful candidates 30th DFMD & PGDFT batches.