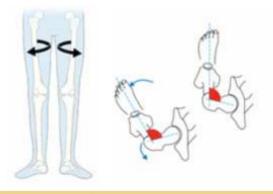

# **Out-Toeing:**

Out-toeing is a condition that can occur in children in which the toes point outward rather than straight ahead. In many cases, it doesn't cause any problems in toddlers and corrects itself as the child grows. Other cases of out-toeing can be tied to more serious conditions and may require medical attention.

# Causes of Out - Toeing:

 a) Femoral retroversion (twisting of the femur/thigh) - This is the condition when the thigh bone (femur) has a twist outward compared to the hip. This is more often seen in obese children

b) External tibial torsion (twisted tibia/shin bone) - This is the condition when the shin bone (tibia) is twisted outward.

c) Flat Feet - Flat feet occur when there is no arch in the foot. This can give the appearance of out-toeing. Flexible flat feet are normal in babies and toddlers.