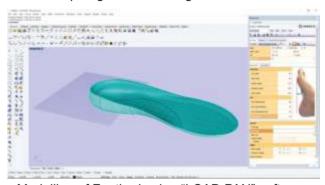

#### Insole/Footbed Design and Preparation:

For designing a custom insole/footbed, five key parameters are taken into consideration: heel cup, medial arch height, lateral wedge height, density, and heel raise. These parameters are applied when designing customized insoles/footbed. Modelling of insole/footbed is done using "I CAD PAN" software based on the analysed report of individual patient.

Patient report generated using "I CAD PIE" Software

Modelling of Footbed using "I CAD PAN" software