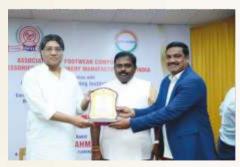

# ASSOCIATION OF FOOTWEAR COMPONENTS, ACCESSORIES AND MACHINERY MANUFACTURE'S OF INDIA

In Association with Central Footwear Training Institute, Chennai

Shri.Murali Director CFTI, Chennai attended as a special invite to the 12th AGM of AFCAMMI conducted at the premises of CFTI, Chennai and congratulates the New President Shri. A Camalarajan and other officers bearers of the Association.

Founder President Shri.Iqbal modi and Current President Shri.A Camalarajan along with his new office bearers inaugurates formally the Digital E library for materials at their Display centre in CFTi, Premises