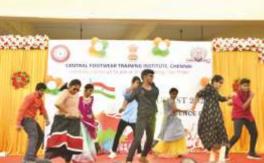

# 77th INDEPENDENCE DAY

CFTI Chennai conducts Cultural programmes on Traditional Dancing and singing performed by Students and Staffs of the Institute on the eve of 77th Independence Day.

# 77<sup>th</sup> INDEPENDENCE DAY

# 77th INDEPENDENCE DAY

Awards beings distributed by Shri.Murali K Director to the best performing staffs and Best Discipline students in the celebrations of 77th Independence Day at the campus of the Institute.

Tree Planting by Shri.Murali K Director CFTI, Chennai and Competitions on Drawing, Sketching and Painting for students were conducted by the staffs of the Institute on the eve of 77th Independence Day