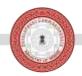

The 77<sup>th</sup> Independence Day was celebrated at CFTI, Chennai, with the Director Shri. Murali K, hoisting the National Flag. As part of the celebrations competitions were conducted for the students in Drawing, Sketching and Painting. The Director distributed the certificates of the winners of these competitions. In continuation to this the Tree Planting ceremony was conducted were the Director planted the trees. Further, the cultural programmes were performed by students and staffs of the Institute. The Director also distributed awards for the best performing staffs and Best Discipline students, in the function.

Flag Hoist by Shri.Murali K Director CFTI Chennai along with Officers, Staffs, Consultants and Students of the Institute on the eve of 77th Independence Day after 76 years of Independence

Flag Hoisting at Vaniambadi Extension Centre by Shri. Akbar along with trainers of Sponsor training programs on the eve of 77th Independence Day