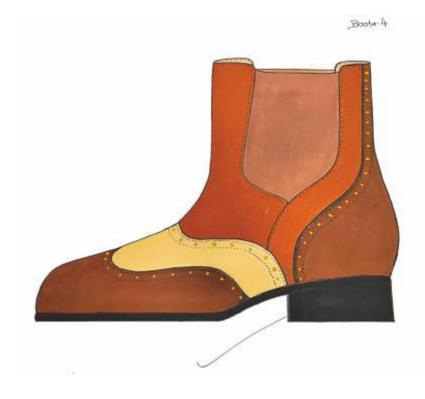

ty, support, cushioning, and comfort to prevent the progression of various foot problems and maintain the foot health.

This footwear has a unique design with many features that regular shoes don't have and are present to provide a specific type of support for the foot deformities.



# d) Surgical treatments

Surgical treatment like Femoral osteotomy surgery (A femoral osteotomy is a surgical procedure that involves reshaping the upper part of the femur to realign it within the socket) for an excessive femoral retroversion



After cut is made, A rod is then placed pins are rotated to to stabilize the femur correct the version

By **N S Shai Lakshmi**, M.Tech (Footwear Sci. & Engg.) Faculty, CFTI, Chennai.







# **INNOVATIVE DESIGNS**





















# **INNOVATIVE DESIGNS**























# Introduction:

पैरवर्दी या जूते हमारे पैरों को सुरक्षित रखने के साथ-साथ हमारे व्यक्तिगत शौक और आवश्यकताओं को पूरा करने का काम करते हैं। ये जूतों के अंग उनकी महत्वपूर्ण भूमिका निभाते हैं। इस लेख में, हम पैरवर्दी के प्रमुख अंगों के बारे में विस्तार से जानेंगे।

# ताला (Sole):

जूतों का ताला नीचे की ओर होता है और यह पैर की तलवारों से सीधा संपर्क करता है। ताला जूतों की कठिनाई और सुविधा के स्तर को निर्धारित करता है। ऊपरी भाग (Upper):

ऊपरी भाग जूतों के ऊपर का हिस्सा होता है जो पैर को ढंकता है और सुरक्षित रखता है। यह जूतों की डिज़ाइन और स्टाइल को परिभाषित करता है। मध्यस्त (Insole):

मध्यस्त ताले के ऊपर का हिस्सा होता है और यह पैर को आरामदायक बनाता है। यह जूतों में आराम और समर्थन प्रदान करता है। तन (Heel):

तन जूतों के पीछे के हिस्से में होता है और पैर की पैदल गति को संतुलित र