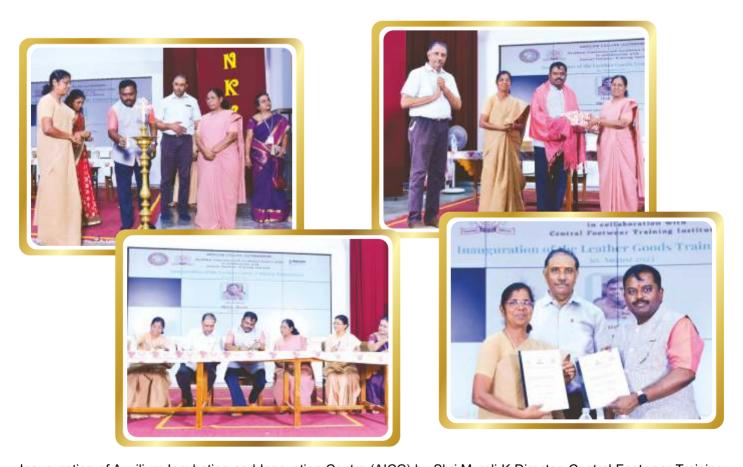

Auxilium Incubation and Innovation Centre (AICC), Vellore, was inaugurated by Shri. Murali K, Director, Central Footwear Training Institute, Chennai and MoU signed with Dr. Sr Jaya Shanthi, Principal, Auxilium College, Vellore to conduct Leather Goods Training Program in the same village campus. Shri. Anbumalar I/O & Shri. Murali K, Director CFTI Chennai distributed training kits to the first batch students to skill on "Leather Fancy goods making".

Independence Day Speech by Shri.Murali K Director CFTI, Chennai to the audience in the workshop of the Institute after hoisting Indian National tricolor flag

Shri.Murali K, Director CFTI Chennai inaugurates the Leather Goods Training Programme conducted by CFTI Chennai in the campus of Auxillium College at Vellore.

Inauguration of Auxilium Incubation and Innovation Centre (AICC) by Shri.Murali K Director, Central Footwear Training Institute, Chennai and MoU with Dr Sr Jaya Shanthi, Principal, Auxilium College, Vellore to conduct Leather Goods Training Program in the same village campus.

Shri. Anbumalar I/O & Shri.Murali K Director CFTI Chennai distributes training kits to the first batch students to skill on "Leather Fancy goods making". Dr.Sr. Mary Josephine Rani Secretary, Dr. Sr. Jaya Shanthi Principal

Shri.Murali Director CFTI Chennai & Shri.Anbumalar Industry Owner along with Dr.Sr.Jaya Shanthi Principal, Dr.Sr.Sagaya Mary & Dr. Beula Suresh Coordinators, Auxilium College, visits the centre and see the facilities.

Fashion Designer Ms. Soni at Auxilium College with the students on the first day of the training program and nurture them to start with the basics to enter Advancements and fashion in making leather jewelry/ Ornaments