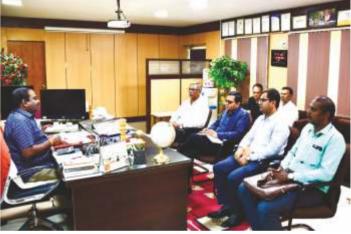

Shri. Dhammajyoti Gajbhiye (IPoS), MD, LIDCOM a Govt of Maharashtra Enterprise along with Shri. Santosh Pandey, Regional Director (west) CLE visited CFTI Chennai and had discussion with Shri. Murali K, Director, CFTI, Chennai on Mega Leather cluster in Maharashtra.

Shri. Dhammajyoti Gajbhiye (IPoS), MD, LIDCOM a Govt of Maharashtra Enterprise along with Shri. Santosh Pandey, Regional Director (west) CLE visited CFTI Chennai and had discussion with Shri. Murali K Director, CFTI, Chennai on Mega Leather cluster in Maharashtra.