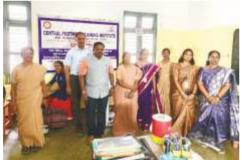

Auxilium Incubation and Innovation Centre (AICC), Vellore, was inaugurated by Shri. Murali K, Director, Central Footwear Training Institute, Chennai and MoU signed with Dr. Sr Jaya Shanthi, Principal, Auxilium College, Vellore to conduct Leather Goods Training Program in the same village campus. Shri. Anbumalar I/O & Shri. Murali K, Director CFTI Chennai distributed training kits to the first batch students to skill on "Leather Fancy goods making".

Inauguration of Auxilium Incubation and Innovation Centre (AICC) by Shri.Murali K Director, Central Footwear Training Institute, Chennai and MoU with Dr Sr Jaya Shanthi, Principal, Auxilium College, Vellore to conduct Leather Goods Training Program in the same village campus.

Shri. Anbumalar I/O & Shri.Murali K Director CFTI Chennai distributes training kits to the first batch students to skill on "Leather Fancy goods making". Dr.Sr. Mary Josephine Rani Secretary, Dr. Sr. Jaya Shanthi Principal