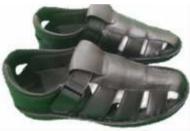

Footbed with heel cup and finger support for Hallux Valgus

Men's Sandals for Diabetic patients

Ladies Sandals for Diabetic patients

Ladies Open footwear for Diabetic patients

Men's Ortho Sandal

Men's Slip-On Shoe for Diabetic patients

Men's Open Footwear for Diabetic patients

Men's Sandal for Arch Support

Ladies Sandal for Flat Foot

Ankle Foot Orthosis (AFO) Lace On (End of Toes)

Ankle Foot Orthosis (AFO) Velcro (End of Toes

Ankle Foot Orthosis Built in Brace Shoes (AFO) (Upto Metatarsal with Lace)