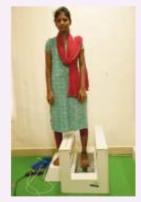

#### Foot Scan and Acquisition

Plantar Pressure is measured used "PODOPRINT PRESSURE MAT". This Pressure mat allows non-invasive examination of the patient, and provides fast results with high levels of precision, reliability, and repeatability. The measurements such as maximum pressure, mean pressure, support surface areas (heel, midfoot, and forefoot), and contact time are recorded. This system produces high resolution image of the plantar pressure distribution with multi colours for analysis. Plantar pressure measurements are recorded for each patient for analysis. This data forms the quantitative feedback for insole/footbed design.

"PODOPRINT PRESSURE MAT" to measure Plantar Pressure of the patient

Plantar Pressure Measurement of the Patient

Scanning of Bottom Profile of Foot using "Flat Foot Scanner"

3D Scanning of Foot using "Ankle Scanner"