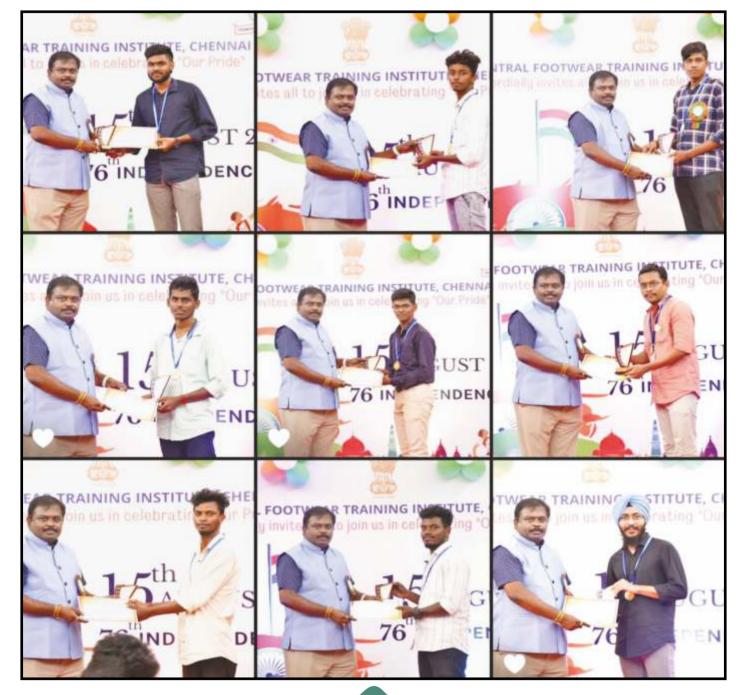

CFTI, Chennai celebrated "National sports Day" on 29th Aug 2023 among the staffs and students by Shri.Murali K Director CFTI along with the Chief Guests Shri.Venkatesan K M, a Veteran of Shoe Industry, Shri. Iqbal Modi, Shri.A Camalarajan from AFCAMMI Association. Certificates and medals were distributed by the Chief Guests to the winners and runners of Staff Category in all the sport events conducted by CFTI, Chennai celebrating "National Sports Day" 2023. Certificates were issued to the Winners & Runners in the students category for the sports and also awarded the final Diploma certificates to the successful candidates 30th DFMD & PGDFT batches.

Certificates and medals being distributed by the Chief Guests to the winners and runners of Staff Category in all the sport events conducted by CFTI, Chennai celebrating "National Sports Day" 2023

Certificates being issued to the Winners & Runners in the students category for the sports and also awarded the final Diploma certificates to the successful candidates 30th DFMD & PGDFT batches.