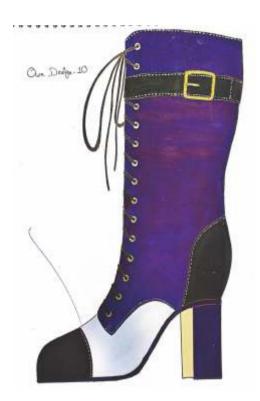

lity, support, cushioning, and comfort to prevent the progression of various foot problems and maintain the foot health.

This footwear has a unique design with many features that regular shoes don't have and are present to provide a specific type of support for the foot deformities.



# d) Surgical treatments

Surgical treatment like Femoral osteotomy surgery (A femoral osteotomy is a surgical procedure that involves reshaping the upper part of the femur to realign it within the socket) for an excessive femoral retroversion



After cut is made, A rod is then placed pins are rotated to to stabilize the femur correct the version

By **N S Shai Lakshmi**, M.Tech (Footwear Sci. & Engg.) Faculty, CFTI, Chennai.







# **INNOVATIVE DESIGNS**





















# **INNOVATIVE DESIGNS**























# Introduction:

पैरवर्दी या जूते हमारे पैरों को सुरक्षित रखने के साथ-साथ हमारे व्यक्तिगत शौक और आवश्यकताओं को पूरा करने का काम करते हैं। ये जूतों के अंग उनकी महत्वपूर्ण भूमिका निभाते हैं। इस लेख में, हम पैरवर्दी के प्रमुख अंगों के बारे में विस्तार से जानेंगे।

# ताला (Sole):

जूतों का ताला नीचे की ओर होता है और यह पैर की तलवारों से सीधा संपर्क करता है। ताला जूतों की कठिनाई और सुविधा के स्तर को निर्धारित करता है। ऊपरी भाग (Upper):

ऊपरी भाग जूतों के ऊपर का हिस्सा होता है जो पैर को ढंकता है और सुरक्षित रखता है। यह जूतों की डिज़ाइन और स्टाइल को परिभाषित करता है। मध्यस्त (Insole):

मध्यस्त ताले के ऊपर का हिस्सा होता है और यह पैर को आरामदायक बनाता है। यह जूतों में आराम और समर्थन प्रदान करता है। तन (Heel):

तन जूतों के पीछे के हिस्से में होता है और पैर की पैदल गति को संतुलित