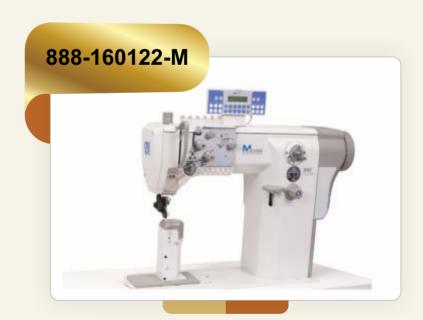

Single needle lockstitch post bed machine 888-160122-M CLASSIC for most of stitching operations in the shoe production with DA Direct Drive and operating panel OP1000