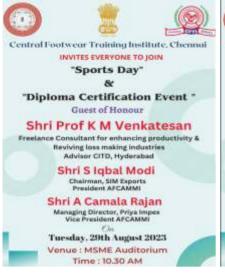

CFTI, Chennai celebrated "National sports Day" on 29th Aug 2023 among the staffs and students by Shri.Murali K Director CFTI along with the Chief Guests Shri.Venkatesan K M, a Veteran of Shoe Industry, Shri. Iqbal Modi, Shri.A Camalarajan from AFCAMMI Association. Certificates and medals were distributed by the Chief Guests to the winners and runners of Staff Category in all the sport events conducted by CFTI, Chennai celebrating "National Sports Day" 2023. Certificates were issued to the Winners & Runners in the students category for the sports and also awarded the final Diploma certificates to the successful candidates 30th DFMD & PGDFT batches.

#### **SPORTS DAY**

CFTI Chennai celebrates National Sports day after conducting various competition on sports among the students of the Institute and distribute awards to the best Sportives and Award final certificates for the students of DFMD course. CFTI, Chennai celebrates "National sports Day" on 29th Aug 2023 among the staffs and students by Shri.Murali K Director CFTI along with the Chief Guests Shri.Venkatesan K M, a Veteran of Shoe Industry, Shri.Iqbal Modi, Shri.A Camalarajan from AFCAMMI Association