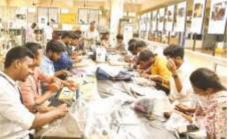

#### SKILL DEVELOPMENT:

CFTI, Chennai has conducted 36 Skill Training Programmes for SC/ST Candidates in NSQF approved job roles Stitching Operator Footwear & Stitcher Goods & Garments for 1023 participants.

#### SKILL TRAINING UNDER THE SHG PROGRAM

Skill Training Programmes are been provided to 1023 SC/ST Candidates in NSQF approved job roles under SC/ST fee reimbursement Scheme and 150 candidates were newly commenced in 5 Training centres in this quarter. During the one month course duration, Practical and Theoretical training are provided to the candidates in Stitching operator footwear jobrole or Stitcher leather Goods & Garments jobrole.