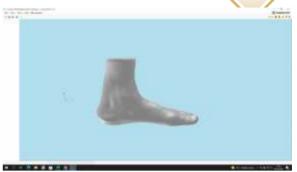

Foot Scanning – Foot measurement of the patient is generated using "FLAT FOOT SCANNER" & "ANKLE SCANNER" which is helpful for the insole/footbed measurements. Then by using "I CAD PIE" software, the patient's report will be generated for further processing.

Scanned Foot of patient using "Flat Foot Scanner"

Patient Data is analysed from the scanned report: