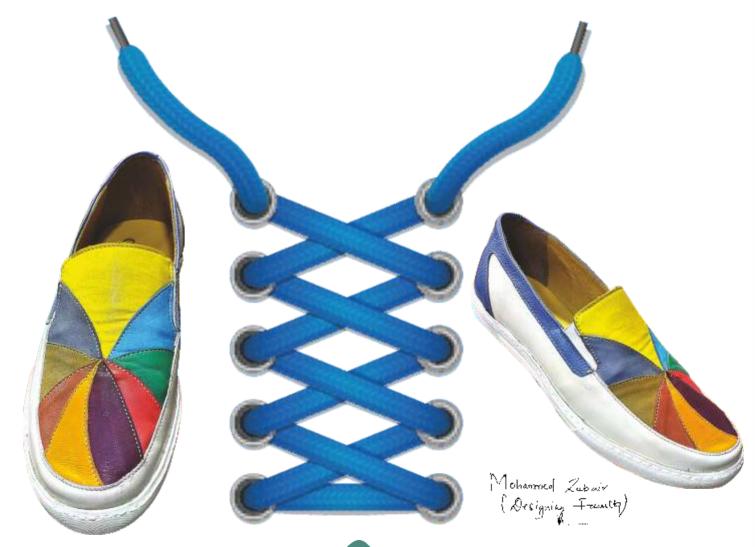

oes. They provide sufficient stability, support, cushioning, and comfort to prevent the progression of various foot problems and maintain the foot health.

This footwear has a unique design with many features that regular shoes don't have and are present to provide a specific type of support for the foot deformities.



# d) Surgical treatments

Surgical treatment like Femoral osteotomy surgery (A femoral osteotomy is a surgical procedure that involves reshaping the upper part of the femur to realign it within the socket) for an excessive femoral retroversion



After cut is made, A rod is then placed pins are rotated to to stabilize the femur correct the version

By **N S Shai Lakshmi**, M.Tech (Footwear Sci. & Engg.) Faculty, CFTI, Chennai.







# **INNOVATIVE DESIGNS**





















# **INNOVATIVE DESIGNS**























# Introduction:

पैरवर्दी या जूते हमारे पैरों को सुरक्षित रखने के साथ-साथ हमारे व्यक्तिगत शौक और आवश्यकताओं को पूरा करने का काम करते हैं। ये जूतों के अंग उनकी महत्वपूर्ण भूमिका निभाते हैं। इस लेख में, हम पैरवर्दी के प्रमुख अंगों के बारे में विस्तार से जानेंगे।

# ताला (Sole):

जूतों का ताला नीचे की ओर होता है और यह पैर की तलवारों से सीधा संपर्क करता है। ताला जूतों की कठिनाई और सुविधा के स्तर को निर्धारित करता है। ऊपरी भाग (Upper):

ऊपरी भाग जूतों के ऊपर का हिस्सा होता है जो पैर को ढंकता है और सुरक्षित रखता है। यह जूतों की डिज़ाइन और स्टाइल को परिभाषित करता है। मध्यस्त (Insole):

मध्यस्त ताले के ऊपर का हिस्सा होता है और यह पैर को आरामदायक बनाता है। यह जूतों में आराम और समर्थन प्रदान करता है। तन (Heel):

तन जूतों के पीछे के हिस्से में होत