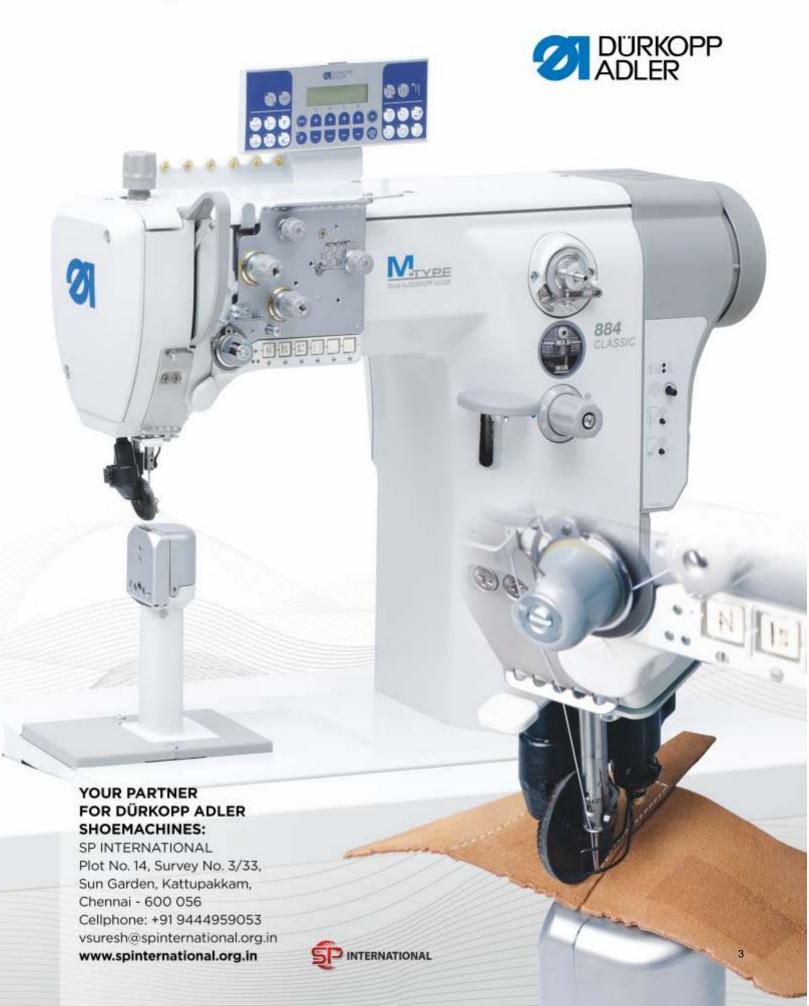

# DÜRKOPP ADLER - THE BEST SOLUTION FOR FOOTWEAR UPPERS

Minerva Boskovice is a Czech company bringing into the marketplace a full range of Dürkopp Adler machines for making leather footwear uppers and insteps. The company history started in year 1881.

It produces post bed, flat bed, cylinder bed and zig zag industrial sewing machines and it is the biggest European industrial sewing machines manufacturer.

Machines are available in advanced version **CLASSIC** ( automatic thread trimer, footlift, backtacking, auto needle positioning ), then **ECO+** ( automatic thread trimer, manual backtacking, manual footlift, auto needle positioning ), and economic version **ECO** ( manual footlift, manual backtacking ). Every upper producer can choose preferred version.

#### THE MAIN FEATURES OF THESE MACHINES ARE:

- Excellent stitch pattern, even during sewing speed changes
- Sewing start-up after cutting the thread can be influenced by the movable needle plate inserts
- Low noise and vibration
- The powerful and effective feeding systém with wheel feed, needle feed and driven roller presser guarantees excellent material feed when processing different material thicknesses
- Large hook (26 mm bobbin)
- · Powerful lubricating system with central oil tank and oil pump
- · Highly energy-efficient motor
- Easy maintenance
- Maximum durability
- · With CE certificate, produced under ISO standards in the Czech Republic

Dürkopp Adler leather upper sewing machines are successfully marketed and sold in India by company SP International. For further information, quotation or machine trial, please visit www.spi-machines.com or contact Mr. Suresh V. at email vs@spi-machines.com

Single needle lockstitch post bed machine 888-160122-M CLASSIC for most of stitching operations in the shoe production with DA Direct Drive and operating panel OP1000