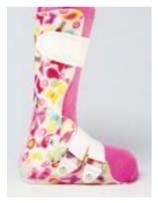

# a) Ankle Foot Orthoses (AFOs)

AFOs are tall, stretching almost to the knee. There are many styles of AFOs, but in general, this larger design provides more control in the sagittal plane (front to back). The braces keep legs in proper alignment, minimize spastic responses, and relieve some of the tone.

# c) Corrective footwear

Corrective shoes are special shoes for anyone suffering from foot pain or foot conditions and who cannot wear regular shoes. They provide sufficient stability, support, cushioning, and comfort to prevent the progression of various foot problems and maintain the foot health.

This footwear has a unique design with many features that regular shoes don't have and are present to provide a specific type of support for the foot deformities.