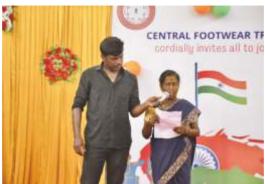

The 77<sup>th</sup> Independence Day was celebrated at CFTI, Chennai, with the Director Shri. Murali K, hoisting the National Flag. As part of the celebrations competitions were conducted for the students in Drawing, Sketching and Painting. The Director distributed the certificates of the winners of these competitions. In continuation to this the Tree Planting ceremony was conducted were the Director planted the trees. Further, the cultural programmes were performed by students and staffs of the Institute. The Director also distributed awards for the best performing staffs and Best Discipline students, in the function.

# 77th INDEPENDENCE DAY

Awards beings distributed by Shri.Murali K Director to the best performing staffs and Best Discipline students in the celebrations of 77th Independence Day at the campus of the Institute.