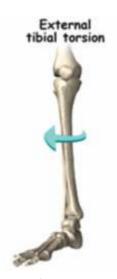

b) External tibial torsion (twisted tibia/shin bone) - This is the condition when the shin bone (tibia) is twisted outward.

c) Flat Feet - Flat feet occur when there is no arch in the foot. This can give the appearance of out-toeing. Flexible flat feet are normal in babies and toddlers.