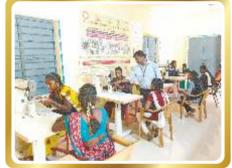

#### SKILL DEVELOPMENT:

CFTI, Chennai has conducted 36 Skill Training Programmes for SC/ST Candidates in NSQF approved job roles Stitching Operator Footwear & Stitcher Goods & Garments for 1023 participants.

#### SKILL TRAINING UNDER THE SHG PROGRAM

Skill Training Programmes are been provided to 1023 SC/ST Candidates in NSQF approved job roles under SC/ST fee reimbursement Scheme and 150 candidates were newly commenced in 5 Training centres in this quarter. During the one month course duration, Practical and Theoretical training are provided to the candidates in Stitching operator footwear jobrole or Stitcher leather Goods & Garments jobrole.