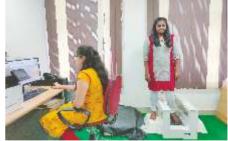

#### Foot Scan and Acquisition

Plantar Pressure is measured used "PODOPRINT PRESSURE MAT". This Pressure mat allows non-invasive examination of the patient, and provides fast results with high levels of precision, reliability, and repeatability. The measurements such as maximum pressure, mean pressure, support surface areas (heel, midfoot, and forefoot), and contact time are recorded. This system produces high resolution image of the plantar pressure distribution with multi colours for analysis. Plantar pressure measurements are recorded for each patient for analysis. This data forms the quantitative feedback for insole/footbed design.

"PODOPRINT PRESSURE MAT" to measure Plantar Pressure of the patient

Plantar Pressure Measurement of the Patient

Scanning of Bottom Profile of Foot using "Flat Foot Scanner"

3D Scanning of Foot using "Ankle Scanner"

Foot Scanning – Foot measurement of the patient is generated using "FLAT FOOT SCANNER" & "ANKLE SCANNER" which is helpful for the insole/footbed measurements. Then by using "I CAD PIE" software, the patient's report will be generated for further processing.