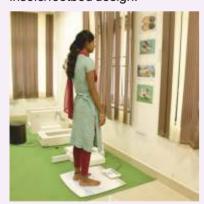

#### Foot Scan and Acquisition

Plantar Pressure is measured used "PODOPRINT PRESSURE MAT". This Pressure mat allows non-invasive examination of the patient, and provides fast results with high levels of precision, reliability, and repeatability. The measurements such as maximum pressure, mean pressure, support surface areas (heel, midfoot, and forefoot), and contact time are recorded. This system produces high resolution image of the plantar pressure distribution with multi colours for analysis. Plantar pressure measurements are recorded for each patient for analysis. This data forms the quantitative feedback for insole/footbed design.

Foot Scanning – Foot measurement of the patient is generated using "FLAT FOOT SCANNER" & "ANKLE SCANNER" which is helpful for the insole/footbed measurements. Then by using "I CAD PIE" software, the patient's report will be generated for further processing.