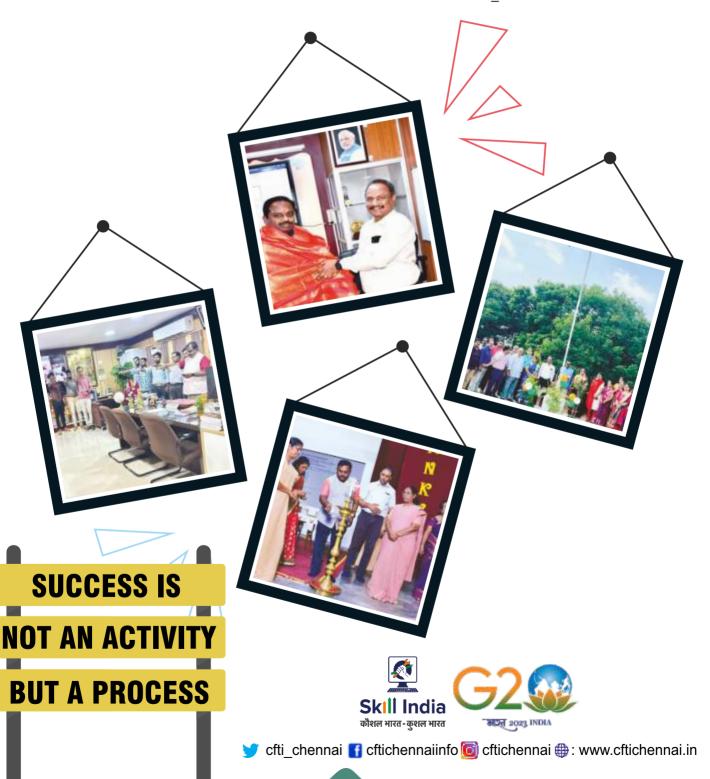

Shri. Dhammajyoti Gajbhiye (IPoS), MD, LIDCOM a Govt of Maharashtra Enterprise along with Shri. Santosh Pandey, Regional Director (west) CLE visited CFTI Chennai and had discussion with Shri. Murali K, Director, CFTI, Chennai on Mega Leather cluster in Maharashtra.

Shri. Dhammajyoti Gajbhiye (IPoS), MD, LIDCOM a Govt of Maharashtra Enterprise along with Shri. Santosh Pandey, Regional Director (west) CLE visited CFTI Chennai and had discussion with Shri. Murali K Director, CFTI, Chennai on Mega Leather cluster in Maharashtra.