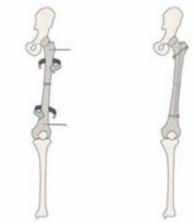

# Causes of Out - Toeing:

 a) Femoral retroversion (twisting of the femur/thigh) - This is the condition when the thigh bone (femur) has a twist outward compared to the hip. This is more often seen in obese children

b) External tibial torsion (twisted tibia/shin bone) - This is the condition when the shin bone (tibia) is twisted outward.

c) Flat Feet - Flat feet occur when there is no arch in the foot. This can give the appearance of out-toeing. Flexible flat feet are normal in babies and toddlers.