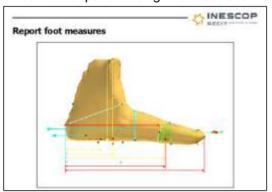

Scanned 3D Foot of patient using "Ankle Scanner"

| GENERAL DATA            |            |                                |           |
|-------------------------|------------|--------------------------------|-----------|
| time: ASHWARYA          | ARKI       |                                |           |
| Foot Left               |            |                                |           |
| Siti 43.1               |            |                                |           |
| Conments                |            |                                |           |
| MEASURES                |            |                                |           |
| Toe lengths             | 267.29 mm  | First metabasian ander         | 15.48*    |
| Fool Walts              | 99.86-mm   | Pifth metatomien length:       | 13.73*    |
| Arch Lengths            | 192.32 mm  | Standard ball permeter:        | 244.9 mm  |
| Prot metabosal length:  | 180.29 mm  | High inchip - Heel perviseter: | 319.62 mm |
| hith metataval length:  | 204.36 mm  | Heel widths                    | 62.66 mm  |
| Big Toe Height:         | 26.62 mm   | Sistep height:                 | 77.01 mm  |
| Anatomic ball permeters | 243.03 mm  | Protegratisticos:              | 309.74 mm |
| Diff was                | 114L67 mm2 | melang line angle:             | 5.16 *    |
| Diff votto              | 102.72 mm  | Equire feet angle:             |           |
| sid height.             | 41,49 mm   | Hedium Vistep perimeter I      | 253.37 mm |
| Bill angle              | 13.52 *    | Medium instep heights          | 58.98 nm  |
| Artist:                 | 1.24 *     | Medium visitos midito          | 96.14 mm  |

Patient report generated using "I CAD PIE" Software

Modelling of Footbed using "I CAD PAN" software