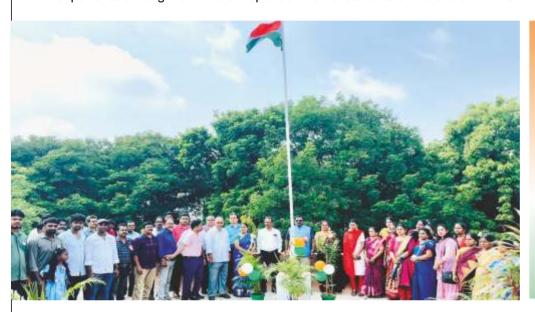

The 77<sup>th</sup> Independence Day was celebrated at CFTI, Chennai, with the Director Shri. Murali K, hoisting the National Flag. As part of the celebrations competitions were conducted for the students in Drawing, Sketching and Painting. The Director distributed the certificates of the winners of these competitions. In continuation to this the Tree Planting ceremony was conducted were the Director planted the trees. Further, the cultural programmes were performed by students and staffs of the Institute. The Director also distributed awards for the best performing staffs and Best Discipline students, in the function.

Flag Hoist by Shri.Murali K Director CFTI Chennai along with Officers, Staffs, Consultants and Students of the Institute on the eve of 77th Independence Day after 76 years of Independence

Flag Hoisting at Vaniambadi Extension Centre by Shri. Akbar along with trainers of Sponsor training programs on the eve of 77th Independence Day