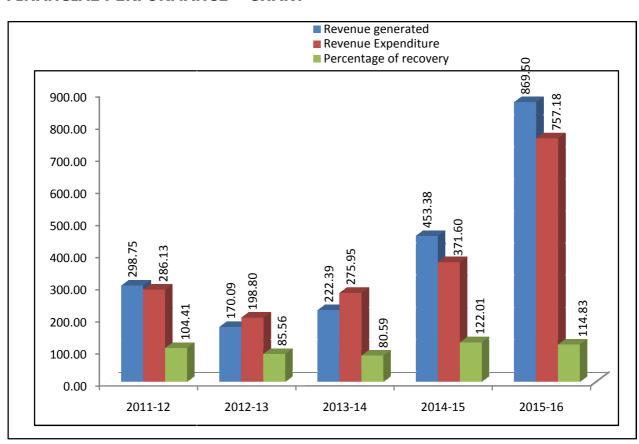

# भौतिक निष्पादन - चार्ट

| क्तिीय निष्पादन                  |         | (रुपये लाख में) |         |         |         |
|----------------------------------|---------|-----------------|---------|---------|---------|
| गतिविधि / वर्ष                   | 2011-12 | 2012-13         | 2013-14 | 2014-15 | 2015-16 |
| उत्पन्न राजस्व (रूपये लाख में)   | 298.75  | 170.09          | 222.39  | 453.38  | 869.50  |
| मूल्यझस से पहले राजस्व व्यय      | 286.13  | 198.8           | 275.95  | 371.6   | 757.18  |
| मूल्यझस                          | 58.58   | 51.23           | 69.63   | 77.26   | 63.67   |
| मूल्यझस के बाद व्यय              | 344.71  | 250.03          | 345.58  | 448.86  | 820.85  |
| मूल्यझस से पहले नकद अधिशेष       | 12.62   | -28.71          | -53.56  | 81.78   | 112.32  |
| मूल्यझस के बाद नकद अधिशेष        | -45.96  | -79.94          | -123.19 | 4.52    | 48.65   |
| मूल्यझस से पहले वसूली का प्रतिशत | 104.41  | 85.56           | 80.59   | 122.01  | 114.83  |
| मूल्यझस के बाद वसूली का प्रतिशत  | 86.67   | 68.03           | 64.35   | 101.01  | 105.93  |

# वित्ती्य निष्पादन — चार्ट