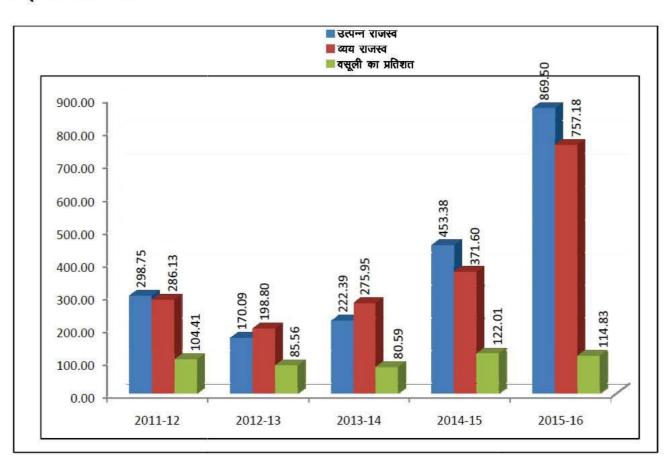

# भौतिक निष्पादन - चार्ट

| क्तिीय निष्पादन                  |         | (रुपये लाख में) |         |         |         |
|----------------------------------|---------|-----------------|---------|---------|---------|
| गतिविधि / वर्ष                   | 2011-12 | 2012-13         | 2013-14 | 2014-15 | 2015-16 |
| उत्पन्न राजस्व (रूपये लाख में)   | 298.75  | 170.09          | 222.39  | 453.38  | 869.50  |
| मूल्यझस से पहले राजस्व व्यय      | 286.13  | 198.8           | 275.95  | 371.6   | 757.18  |
| मूल्यझस                          | 58.58   | 51.23           | 69.63   | 77.26   | 63.67   |
| मूल्यझस के बाद व्यय              | 344.71  | 250.03          | 345.58  | 448.86  | 820.85  |
| मूल्यझस से पहले नकद अधिशेष       | 12.62   | -28.71          | -53.56  | 81.78   | 112.32  |
| मूल्यझस के बाद नकद अधिशेष        | -45.96  | -79.94          | -123.19 | 4.52    | 48.65   |
| मूल्यझस से पहले वसूली का प्रतिशत | 104.41  | 85.56           | 80.59   | 122.01  | 114.83  |
| मूल्यझस के बाद वसूली का प्रतिशत  | 86.67   | 68.03           | 64.35   | 101.01  | 105.93  |