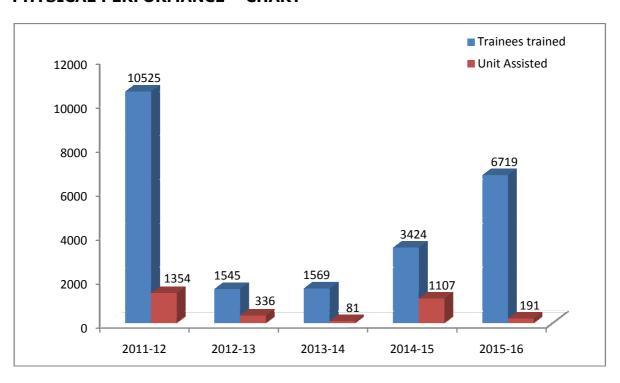

# भौतिक निष्पादन

| गतिविधि                                       | 2011 12     | 2042 42           | 2042.44 | 2014 15 | 2045 46  |
|-----------------------------------------------|-------------|-------------------|---------|---------|----------|
| वर्ष                                          | 2011-12     | 2012-13           | 2013-14 | 2014-15 | 2015-16  |
| (ए) प्रशिक्षण                                 |             |                   |         |         |          |
| (ए) आयोजित प्रशिक्षण पाट्यक्रमों क            | ो संख्या    | 73                | 9       | v e     | 200      |
| (i) लंबी अवधि                                 | 5           | 5                 | 3       | 3       | 3        |
| (ii) লঘু अवधि                                 | 367         | 52                | 78      | 174     | 208      |
| (बी) प्रशिक्षित प्रशिक्षुओं की संख्या         |             | Ni .              |         |         |          |
| (i) लंबी अवधि (कुल)                           | 246         | 210               | 98      | 88      | 91       |
| (ii) লঘু अवधि (कुल)                           | 10279       | 1335              | 1471    | 3336    | 6628     |
| कुल                                           | 10525       | 1545              | 1569    | 3424    | 6719     |
| (ए) अनुसूचित जाति (एससी)<br>अभ्यार्थी         | 1978        | 484               | 1045    | 1449    | 2736     |
| (बी) अनुसूचित जनजाति के<br>(एसटी) उम्मीदवारों | 3           | 23                | 31      | 3       | 96       |
| (सी) महिला अभ्यार्थी                          | 6480        | 8                 | 766     | 2553    | 5649     |
| (डी) पीएच प्रवेशार्थी                         | 00-52<br>11 | 200<br>200        | 1       | 3       | <u> </u> |
| (ई) अल्पसंख्यक                                | 977         | 977               | 97      | 323     | 82       |
| (सी) सहायतार्थ इकाइयाँ                        |             |                   |         |         |          |
| (1) एमएसएमई                                   | 1354        | 336               | 80      | 1096    | 189      |
| (2) अन्य                                      | =           | # <del>****</del> | 1       | 11      | 2        |
| কুল                                           | 1354        | 336               | 81      | 1107    | 191      |