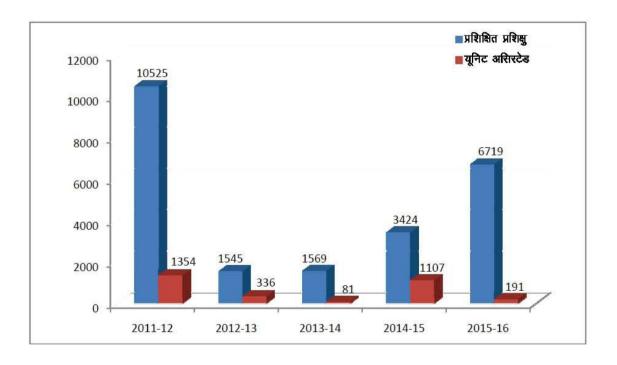

# भौतिक निष्पादन

| गतिविधि                                       | 2011 12     | 2042 42           | 2042.44 | 2014 15 | 2045 46  |
|-----------------------------------------------|-------------|-------------------|---------|---------|----------|
| वर्ष                                          | 2011-12     | 2012-13           | 2013-14 | 2014-15 | 2015-16  |
| (ए) प्रशिक्षण                                 |             |                   |         |         |          |
| (ए) आयोजित प्रशिक्षण पाट्यक्रमों क            | ो संख्या    | 73                | 9       | v e     | 200      |
| (i) लंबी अवधि                                 | 5           | 5                 | 3       | 3       | 3        |
| (ii) লঘু अवधि                                 | 367         | 52                | 78      | 174     | 208      |
| (बी) प्रशिक्षित प्रशिक्षुओं की संख्या         |             | Ni .              |         |         |          |
| (i) लंबी अवधि (कुल)                           | 246         | 210               | 98      | 88      | 91       |
| (ii) লঘু अवधि (कुल)                           | 10279       | 1335              | 1471    | 3336    | 6628     |
| कुल                                           | 10525       | 1545              | 1569    | 3424    | 6719     |
| (ए) अनुसूचित जाति (एससी)<br>अभ्यार्थी         | 1978        | 484               | 1045    | 1449    | 2736     |
| (बी) अनुसूचित जनजाति के<br>(एसटी) उम्मीदवारों | 3           | 23                | 31      | 3       | 96       |
| (सी) महिला अभ्यार्थी                          | 6480        | 8                 | 766     | 2553    | 5649     |
| (डी) पीएच प्रवेशार्थी                         | 00-52<br>11 | 200<br>200        | 1       | 3       | <u> </u> |
| (ई) अल्पसंख्यक                                | 977         | 977               | 97      | 323     | 82       |
| (सी) सहायतार्थ इकाइयाँ                        |             |                   |         |         |          |
| (1) एमएसएमई                                   | 1354        | 336               | 80      | 1096    | 189      |
| (2) अन्य                                      | =           | # <del>****</del> | 1       | 11      | 2        |
| কুল                                           | 1354        | 336               | 81      | 1107    | 191      |